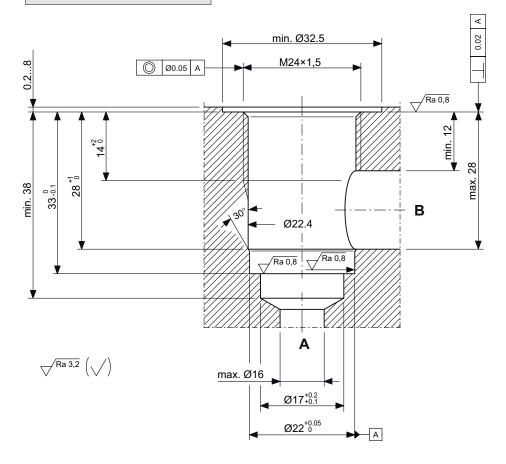

# Dimensions and sectional view

Beispiel für die Masseinheit: Example for the dimensional units: 0.79 = 0.79 mm millimeter