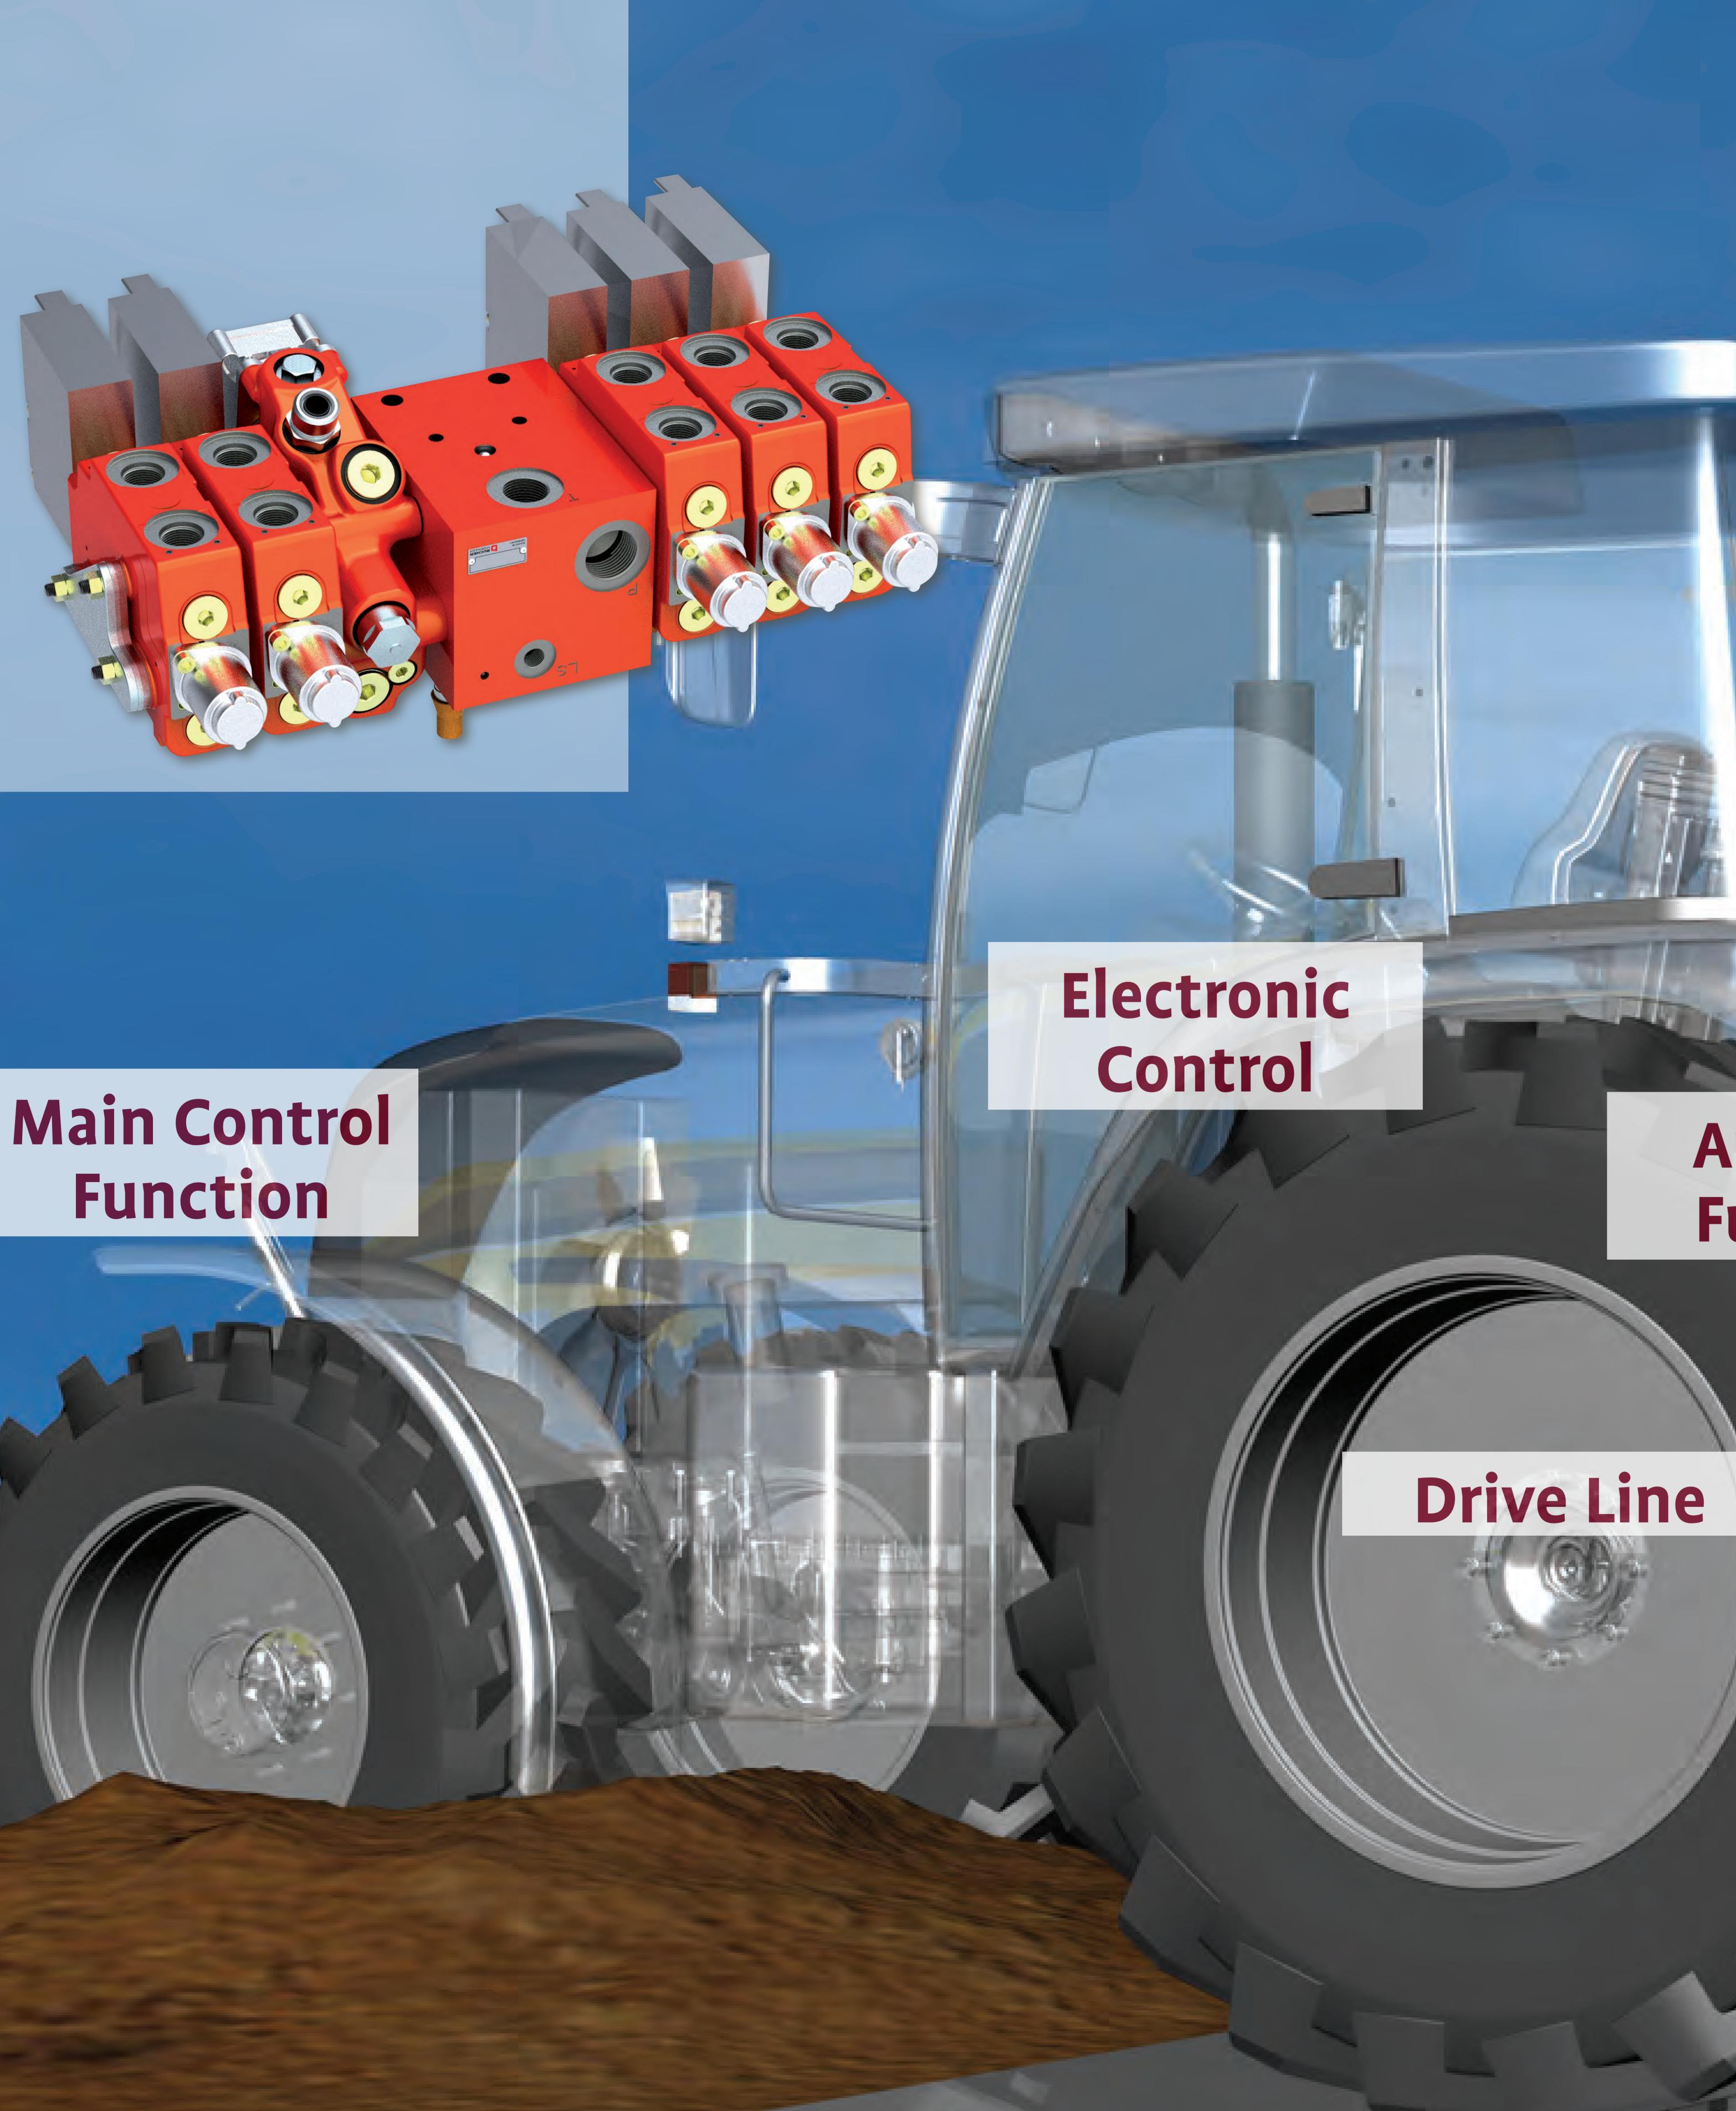

#### Main Control Function

#### Auxiliary Function

#### Solutions for **Electronic Control**

- (Analog, Digital, CAN-Bus, ISO-Bus)

#### Drive Line

- Oil Supply (Gear Pump AP)
- Steering/Steer-by-Wire (Directional Valve LVS/L.8S/LCVplus, System Manifold Block, Cylinder Series DW)
- Transmission Control (System Manifold Block, High Pressure Cartridge Valve)
- Cooler Fan Drive (Fan Drive Motor APM/QXM/STB-LRU, Inverse Prop. Pressure Relief Valve DBVSA, Cooler-Bypass Thermostat Valve WDTUVA, High Pressure Cartridge Valve)