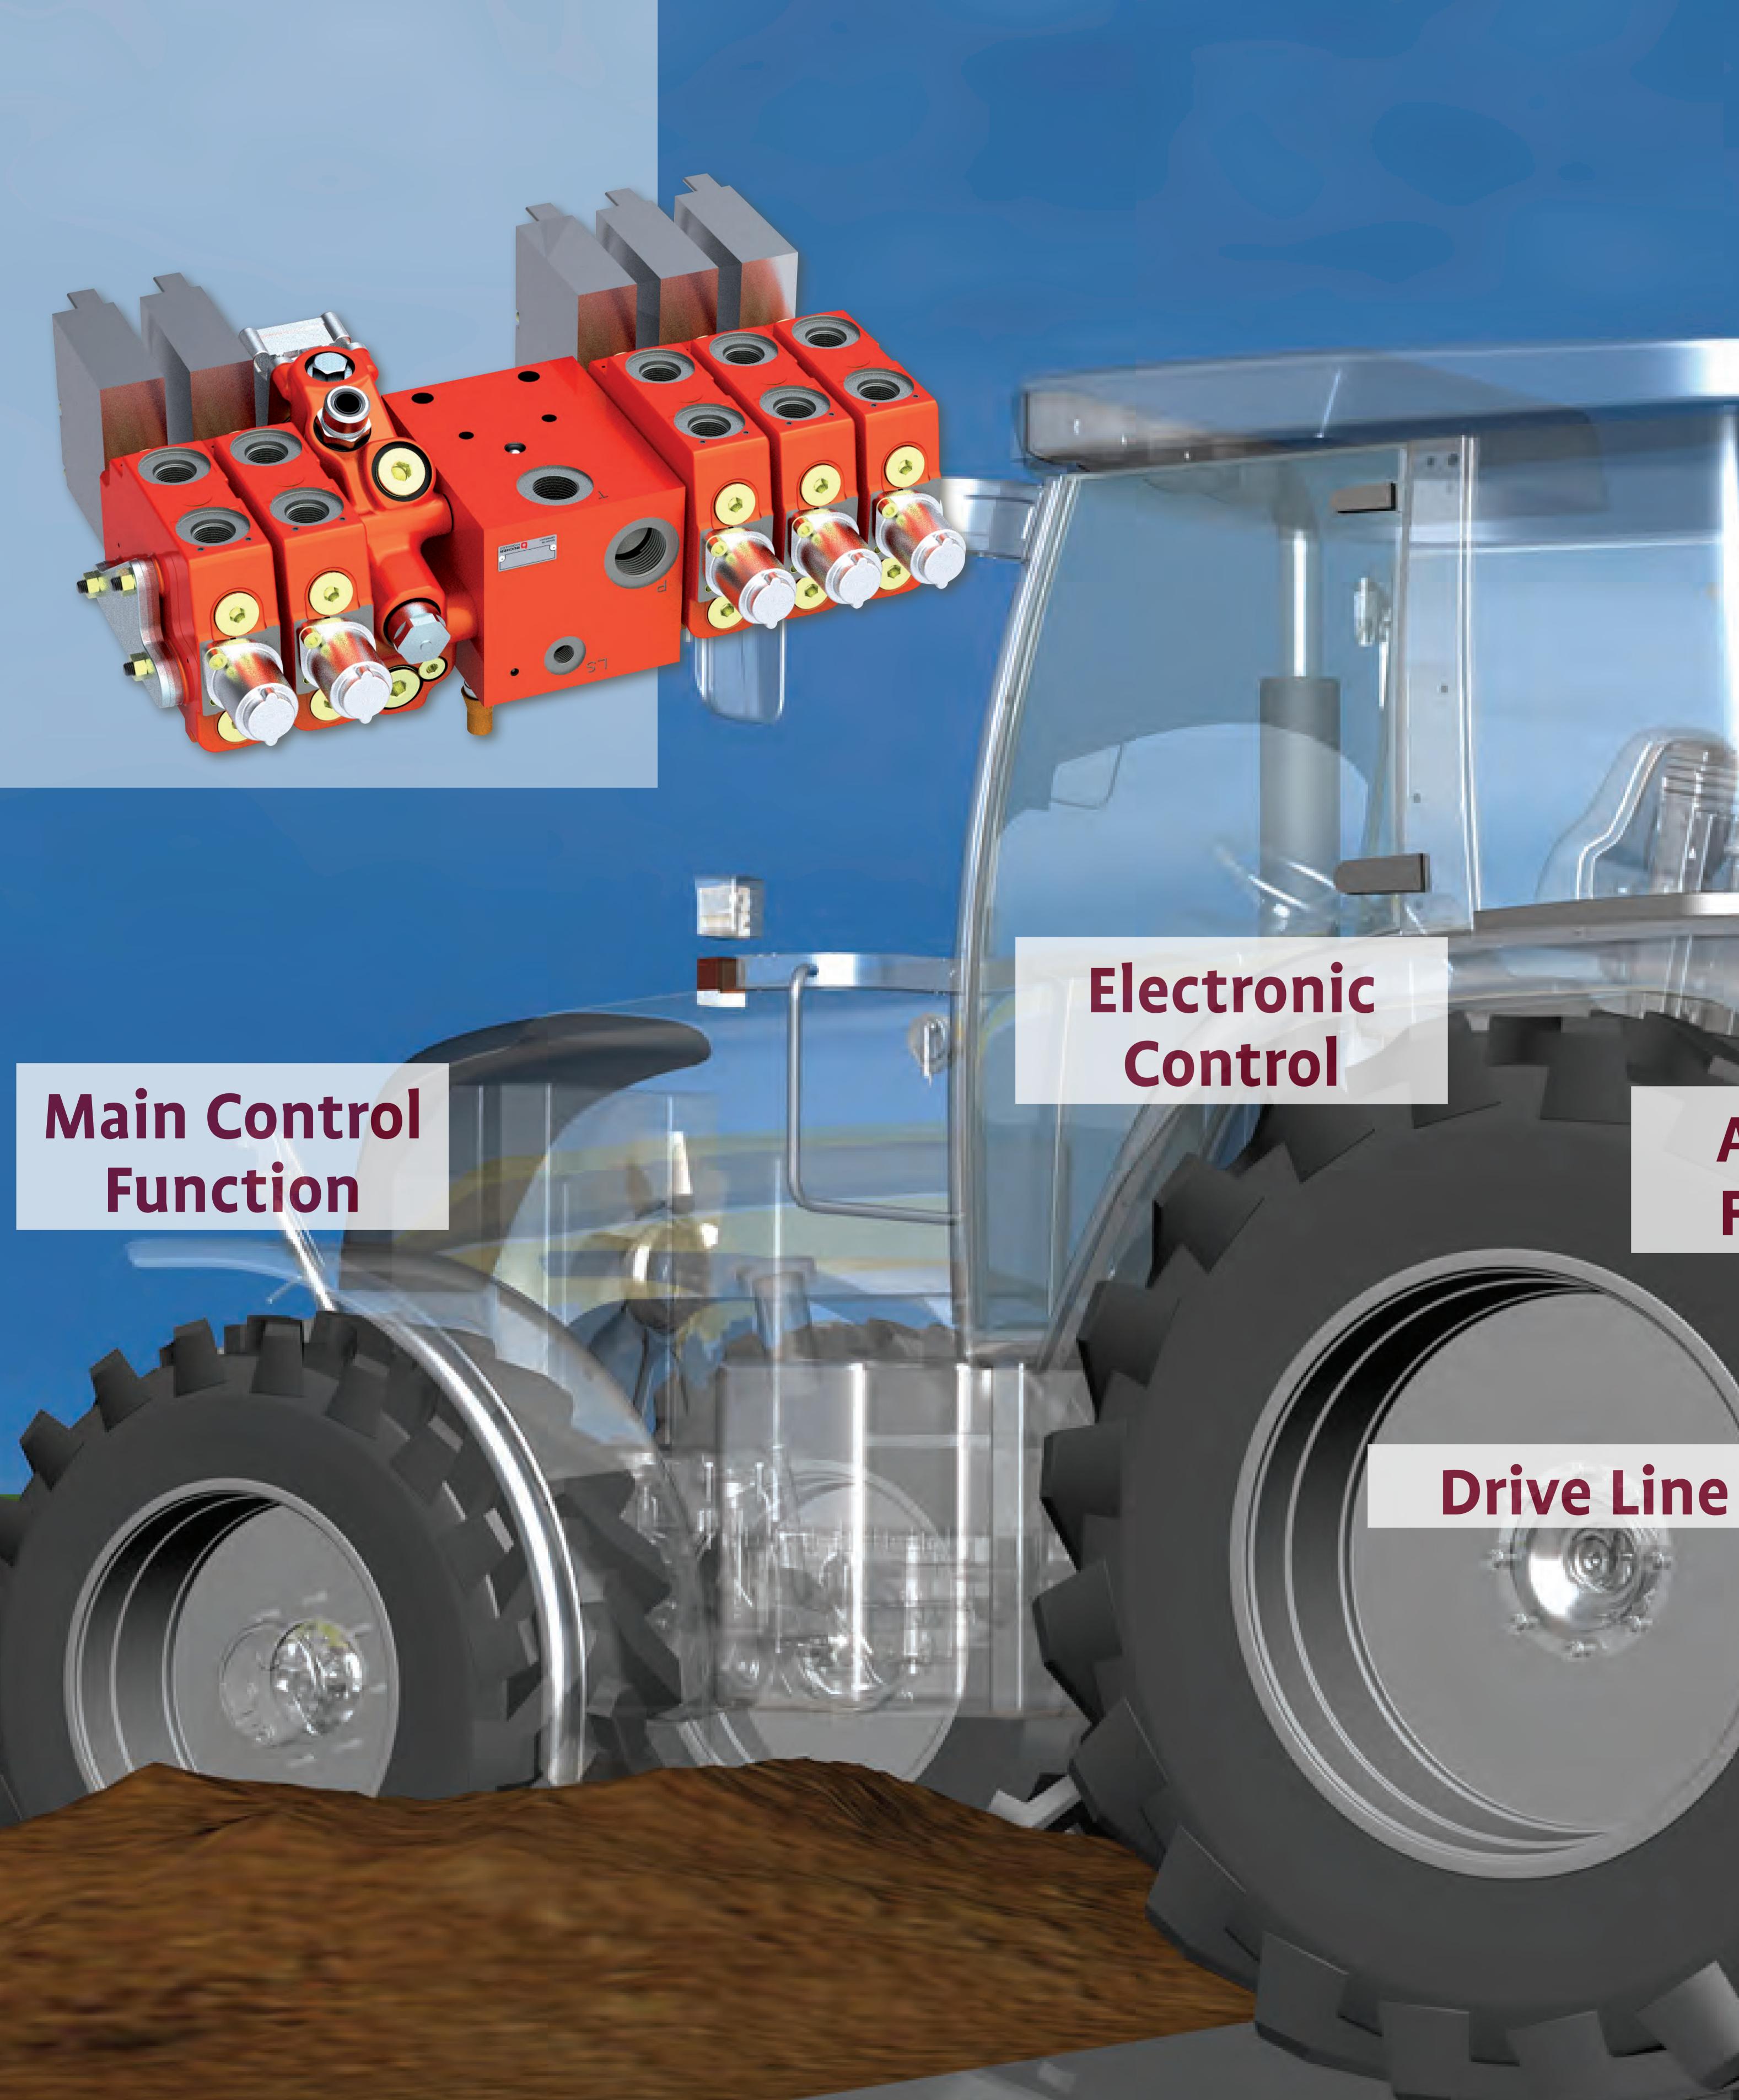

#### Main Control Function

#### Auxiliary Function

#### Solutions for **Electronic Control**

- (Analog, Digital, CAN-Bus, ISO-Bus)

#### Drive Line

- Oil Supply (Gear Pump AP)
- Steering/Steer-by-Wire (Directional Valve LVS/L.8S/LCVplus, System Manifold Block, Cylinder Series DW)
- Transmission Control (System Manifold Block, High Pressure Cartridge Valve)
- Cooler Fan Drive (Fan Drive Motor APM/QXM/STB-LRU, Inverse Prop. Pressure Relief Valve DBVSA, Cooler-Bypass Thermostat Valve WDTUVA, High Pressure Cartridge Valve)