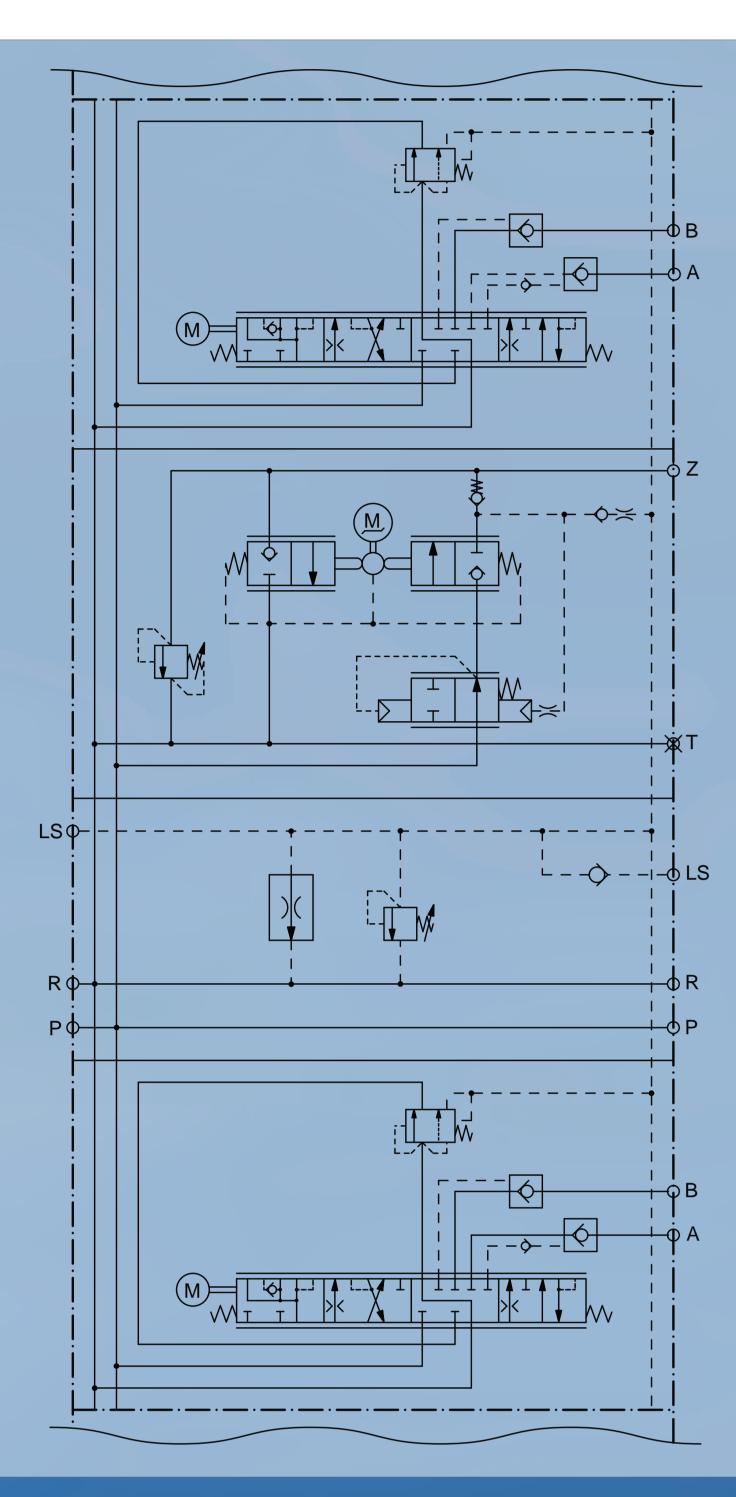

### Main Control Function

- Front End, Mid Mounted, Rear End (Directional Control Valve LCV/HDM/S, Cylinder Series DW)

## Auxiliary Functions

- (Trailer Brake Valve, Check Valves, Priority Valves, Pretension Valves, LS-Compensator, Cylinder Series FS)
- Suspension (System Manifold Block, Cylinder Series DW)