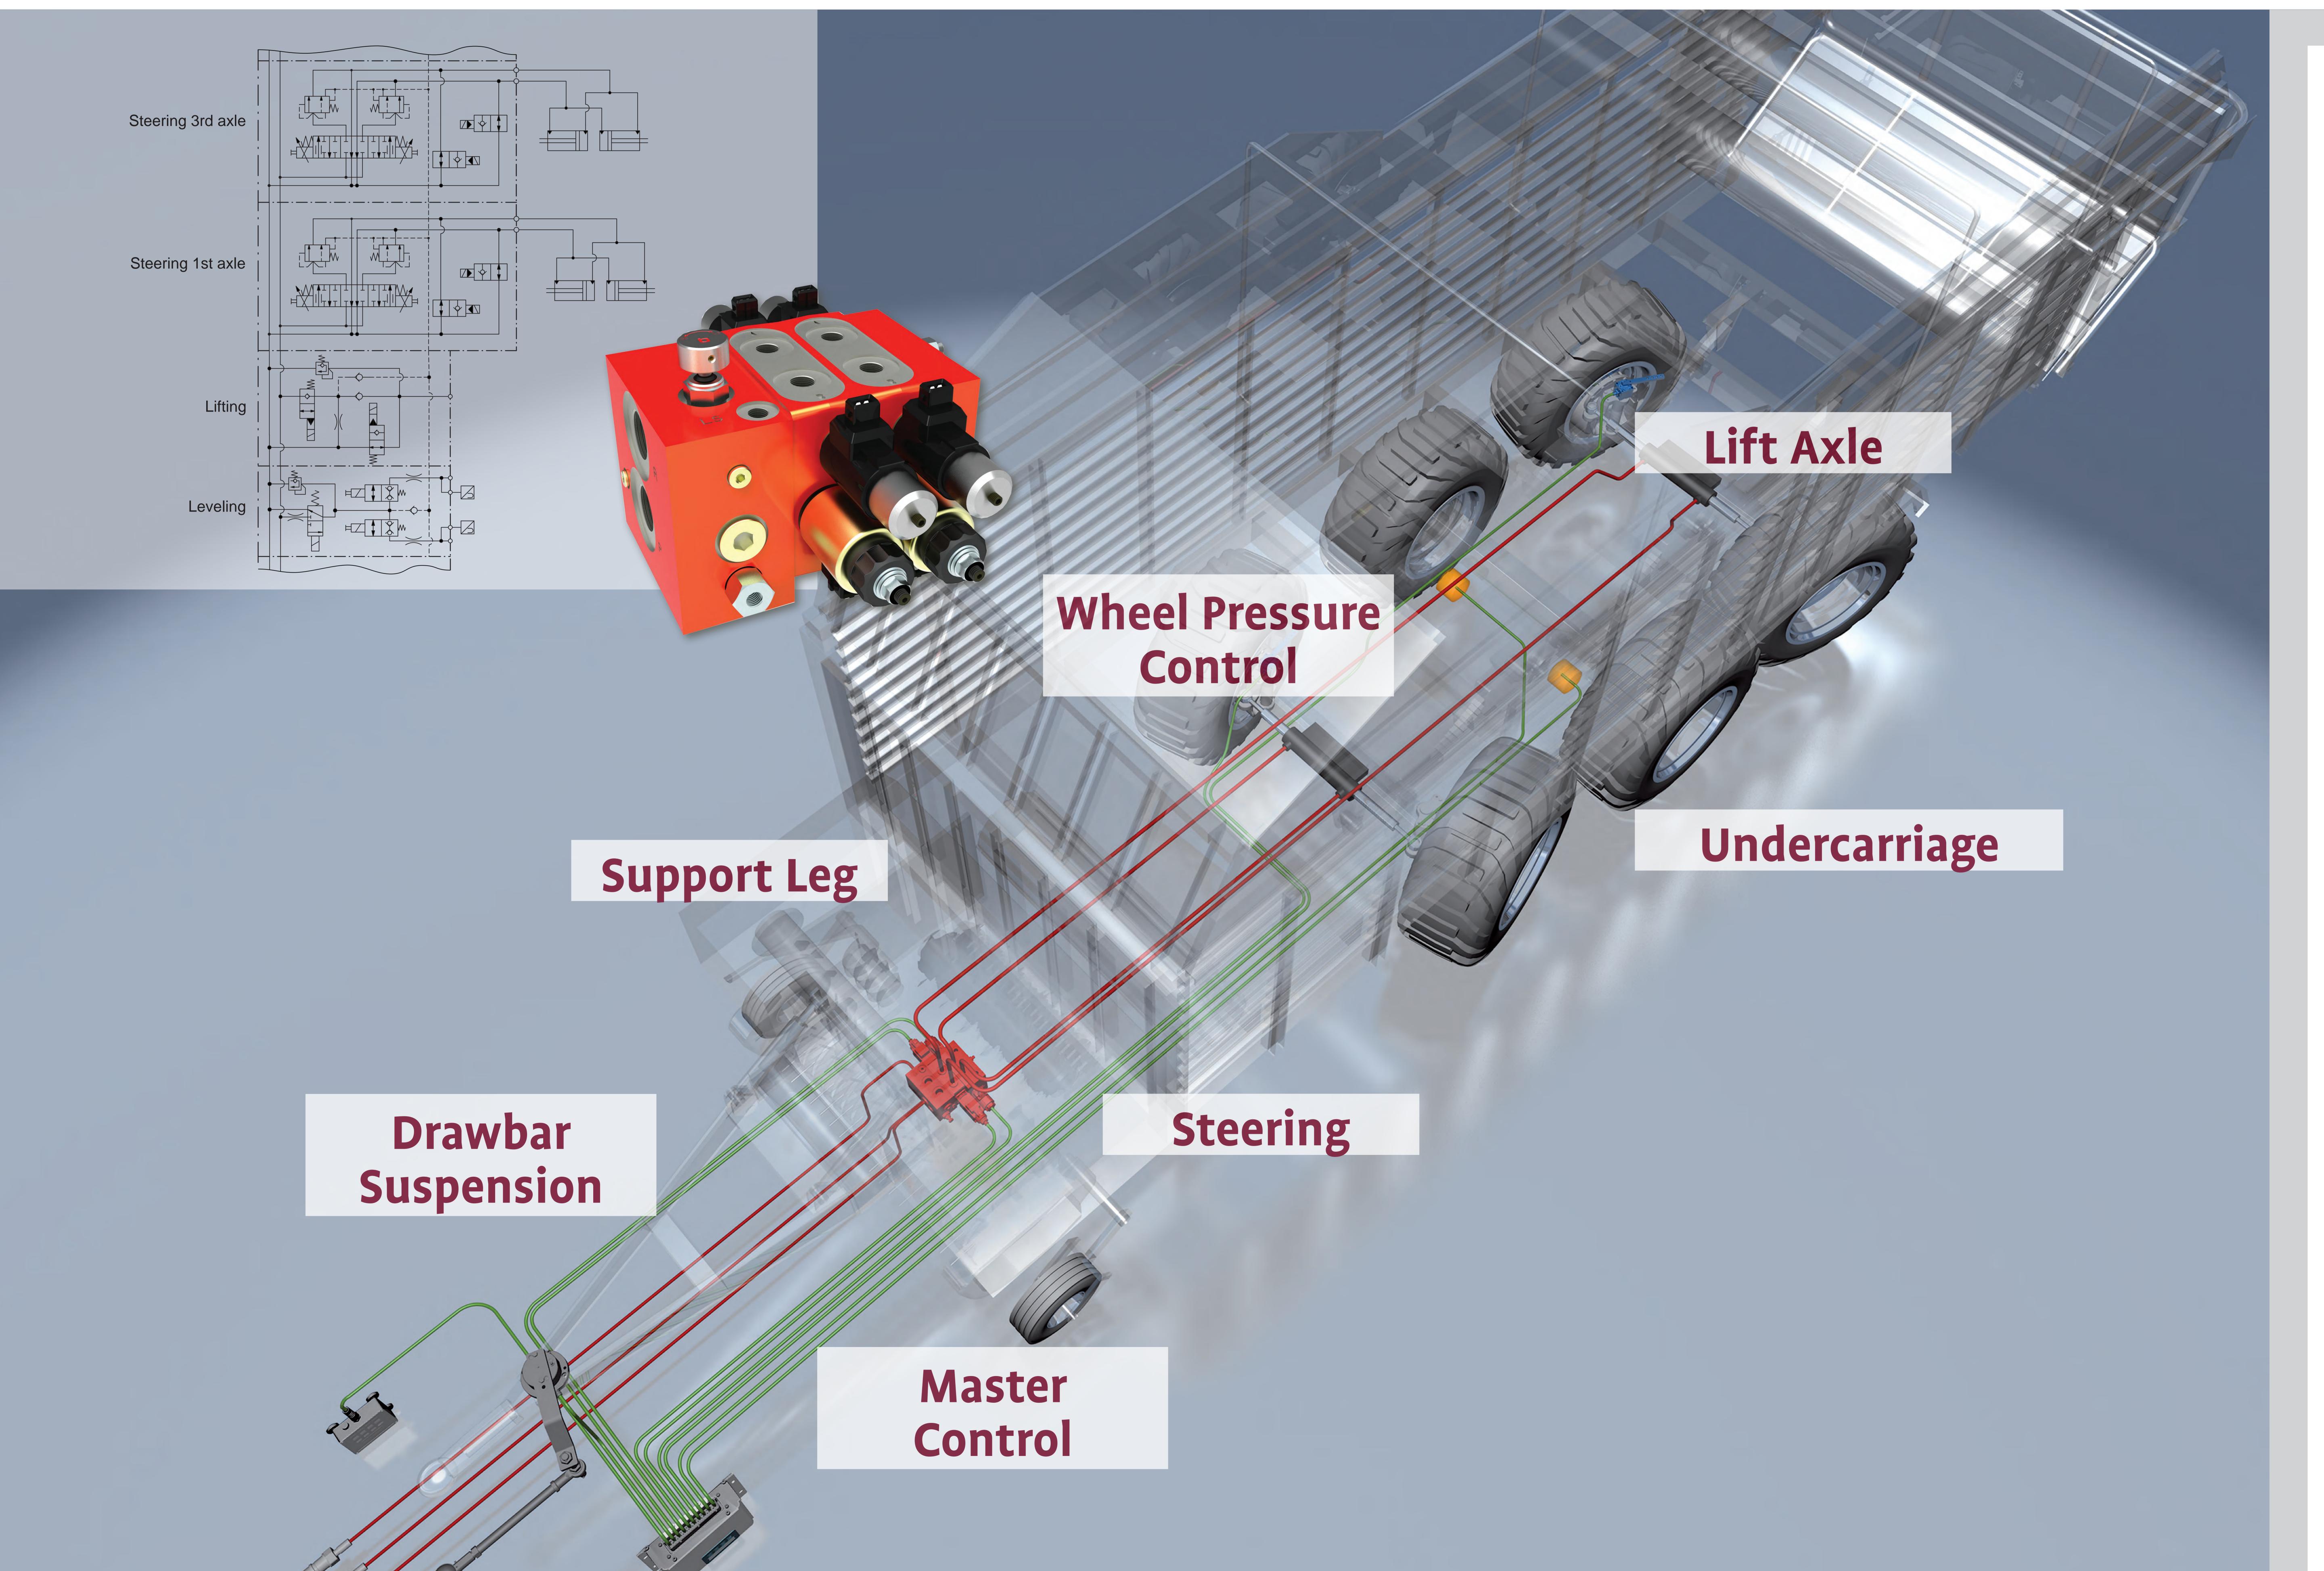

Towed Machines - Three Axle Trailer

## Wheel Pressure Control

- Air Regulating System (Directional Control Valve LVS)

#### Lift Axle

- Lifting, Lowering, Floating (Directional Control Valve LVS)

# Undercarriage

- Lifting, Lowering, Leveling (Directional Control Valve LVS, Cylinder Series FSD)

# Steering

- Axle 1/3
   (Trailing Axle/Leading Axle,
   Slope-drift Function)
   (Directional Control Valve LVS)
- Locking System (System Manifold Block)

### Support Leg

- Retract/Extend
(Directional Control Valve LVS + SVH04)

#### Drawbar Suspension

Leveling, Accumulator Pretension
 (Directional Control Valve LVS + SVH04,
 Cylinder Series DW)

#### Master Control

(System Manifold Block)