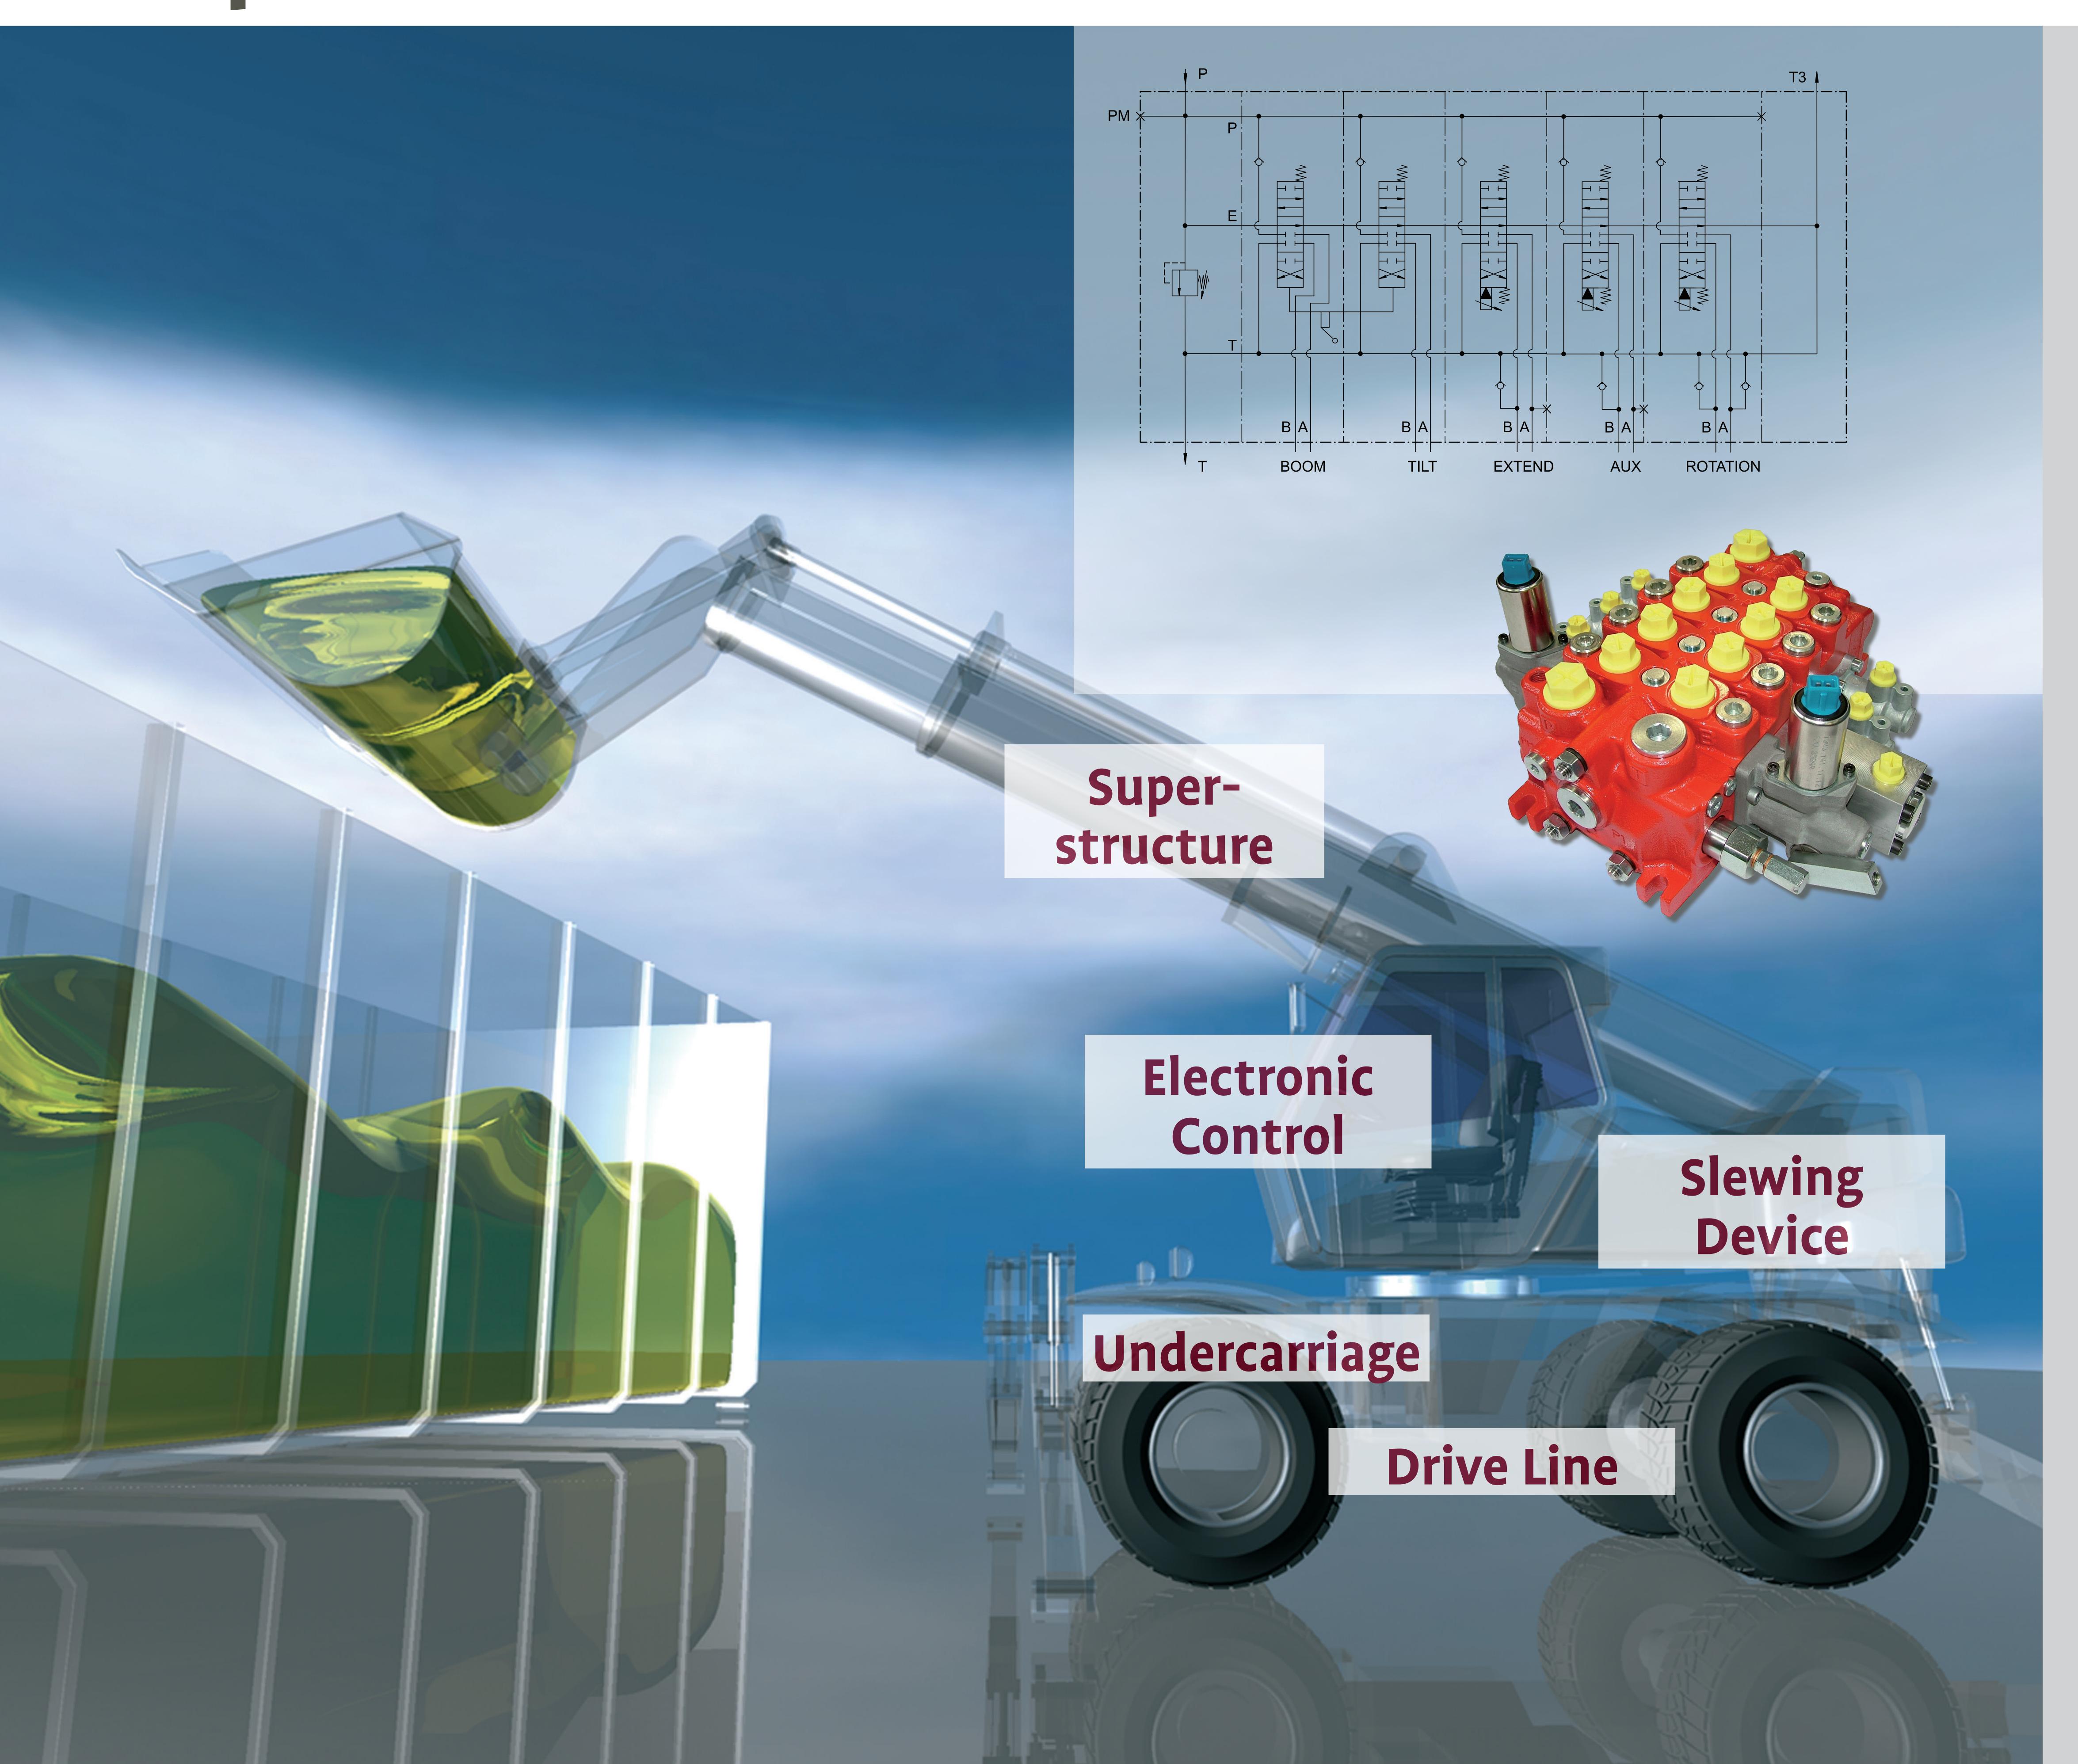

#### Electronic Control

- (Analog, Digital, CAN-Bus, ISO-Bus)

#### Drive Line

- Oil Supply, Distribution (Gear Pump AP, System Manifold Block)
- Cooler Fan Drive
   (Fan Drive Motor APM/QXM / STB-LRU,
   Inverse Prop. Pressure Relief Valve DBVSA,
   Cooler-Bypass Thermostat Valve WDTUVA)

## Undercarriage

- Steering Modes
   (System Manifold Block, Cylinder Series DW / FS)
- Suspension, Suspension Lock (System Manifold Block, Cylinder Series DW)
- Outriggers, Auxiliary Functions (Directional Control Valve HDS/HDM, System Manifold Block, Check Valve ERV)

## Slewing Device

- Slewing Control
(Directional Control Valve HDS34 / HDS21,
Cylinder Series DWF, Customized Manifolds)

### Superstructure

- Tilt & Auxiliaries Control (Directional Control Valve HDS34 / HDS21)
- Telescopic Control
   (Directional Control Valve HDS34 / HDS21,
   Counterbalance Valve CBPx,
   System Manifold Block)
- Boom Control
   (Directional Valve HDS34 / HDS21,
   Counterbalance Valve CBPx, Cylinder Series DW)