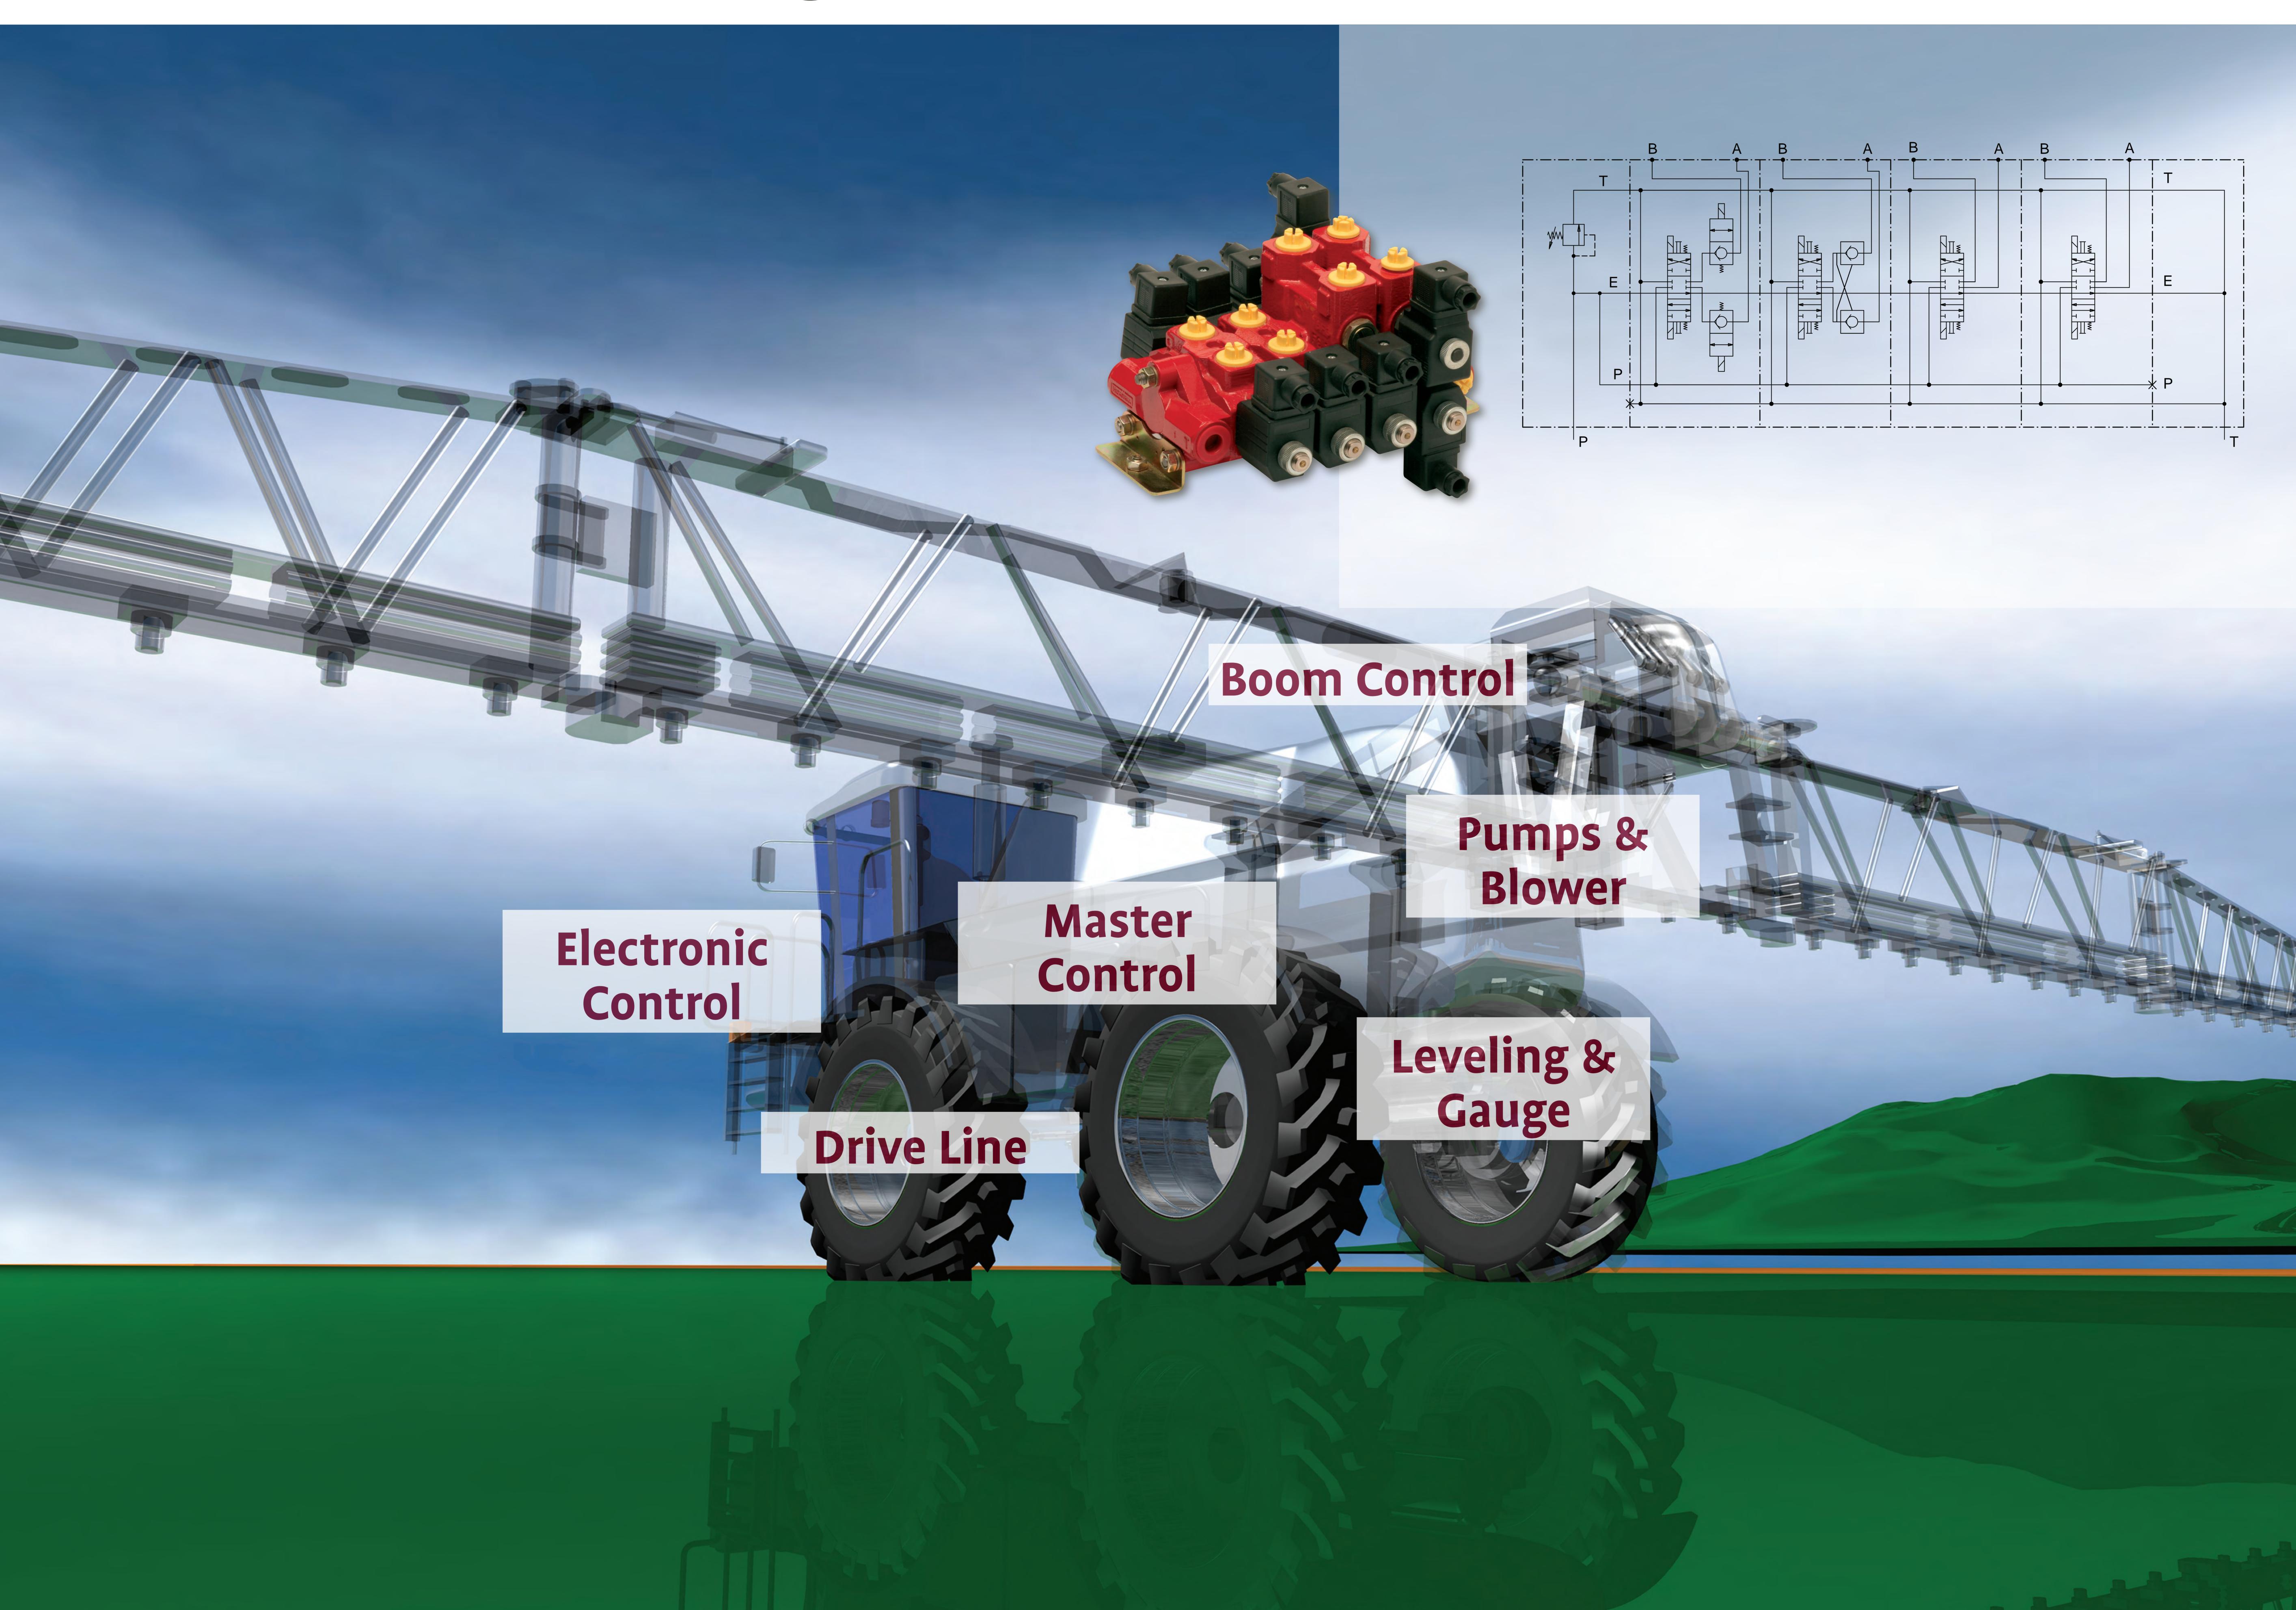

#### Solutions for **Electronic Control**

- (Analog, Digital, CAN-Bus, ISO-Bus)

# Water Pumps & Blower

- (Directional Valve LVS, System Manifold Block, Flow Control Valve)

#### **Boom Control**

 (Directional Valve LVS/HDS, System Manifold Block, Cylinder Series DW)

# Leveling & Gauge

(System Manifold Block, Cylinder Series DW)

## Drive Line

- Oil Supply (Gear Pump AP)
- Steering (Directional Valve LVS, System Manifold Block)
- Traction Control (Differential Lock Valve MT..DV.)
- Leveling System (System Manifold Block, Cylinder Series DW)
- Cooler Fan Drive (Fan Drive Motor APFM/STB-LRU, Inverse Prop. Pressure Relief Valve DBVSA, Cooler-Bypass Thermostat Valve WDTUVA)

### Master Control

- Steering and Brakes (System Manifold Block)