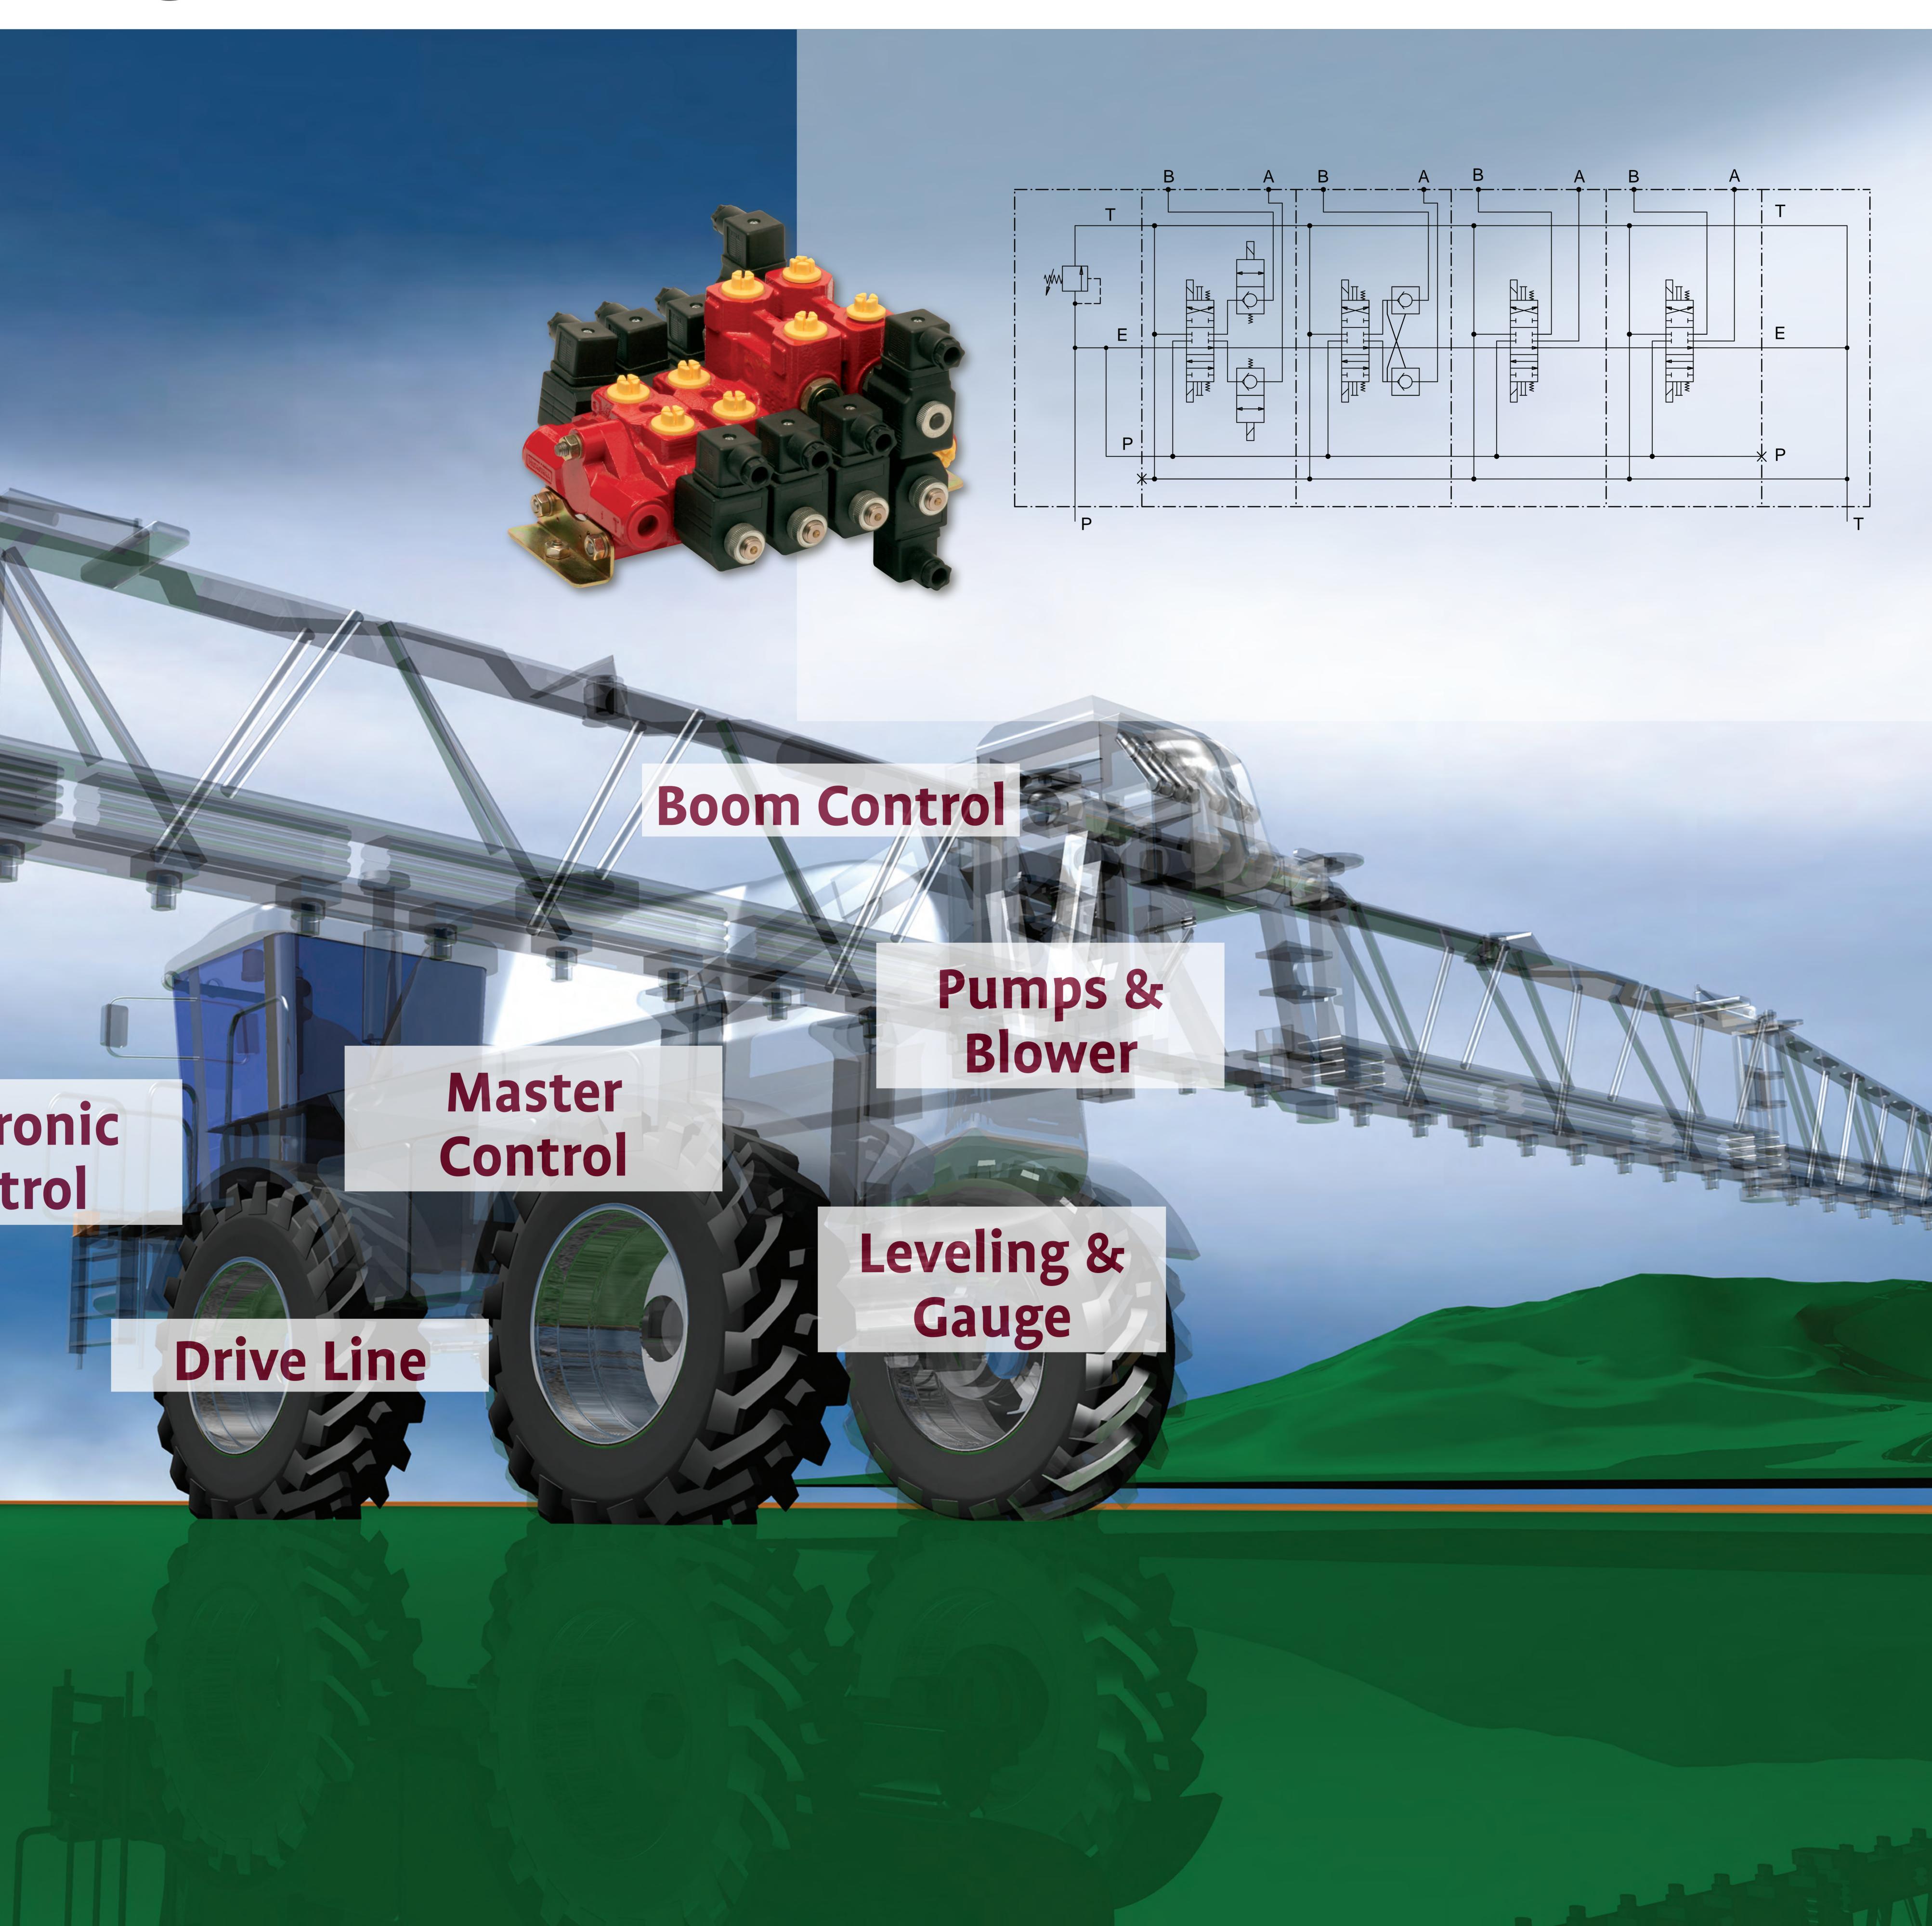

#### Solutions for **Electronic Control**

- (Analog, Digital, CAN-Bus, ISO-Bus)

# Water Pumps & Blower

- (Directional Valve LVS, System Manifold Block, Flow Control Valve)

#### **Boom Control**

 (Directional Valve LVS/HDS, System Manifold Block, Cylinder Series DW)

# Leveling & Gauge

(System Manifold Block, Cylinder Series DW)

## Drive Line

- Oil Supply (Gear Pump AP)
- Steering (Directional Valve LVS, System Manifold Block)
- Traction Control (Differential Lock Valve MT..DV.)
- Leveling System (System Manifold Block, Cylinder Series DW)
- Cooler Fan Drive (Fan Drive Motor APFM/STB-LRU, Inverse Prop. Pressure Relief Valve DBVSA, Cooler-Bypass Thermostat Valve WDTUVA)

### Master Control

- Steering and Brakes (System Manifold Block)