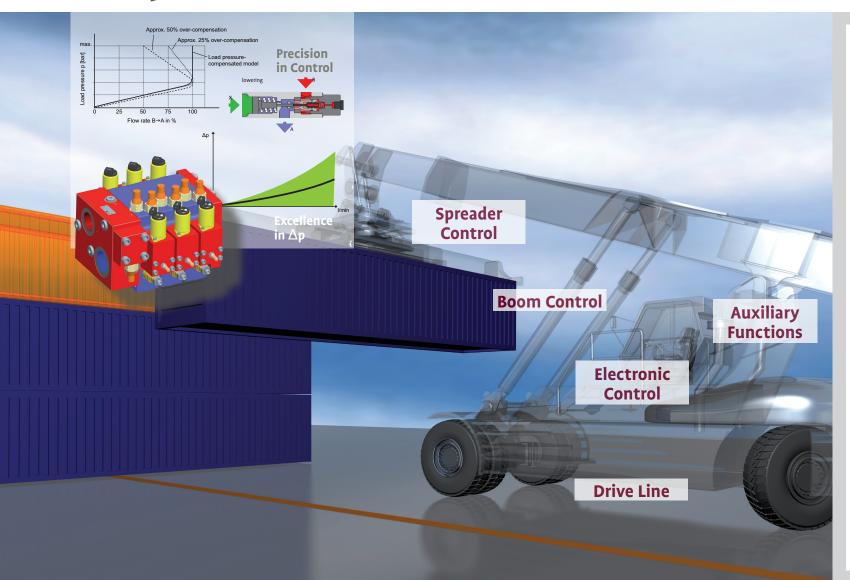

#### **Solutions for**

### **Electronic Control**

- (Analog, Digital, CAN-Bus, ISO-Bus)

## Spreader Control - (System Manifold Block)

### **Boom Control**

- Main Control Valve System (Directional Control Valve SVC25, SC22, SV12)
- Load Control (Load Control Valve CINDY)
- Hose Protection (Pipe Rupture Valve RS..)

### **Auxiliary Functions**

- Dampening Device (System Manifold Block)

### **Drive Line**

- Pilot Control (Modular Stacking System, Compact Block)
- Differential Lock (Differential Lock Valve MT..DV. System Manifold Block)
- Cooler Fan Drive (Fan Drive Motor APFM / STB-LRU, Inverse Prop. Pressure Relief Valve DBVSA, Cooler-Bypass Thermostat Valve WDTUVA)