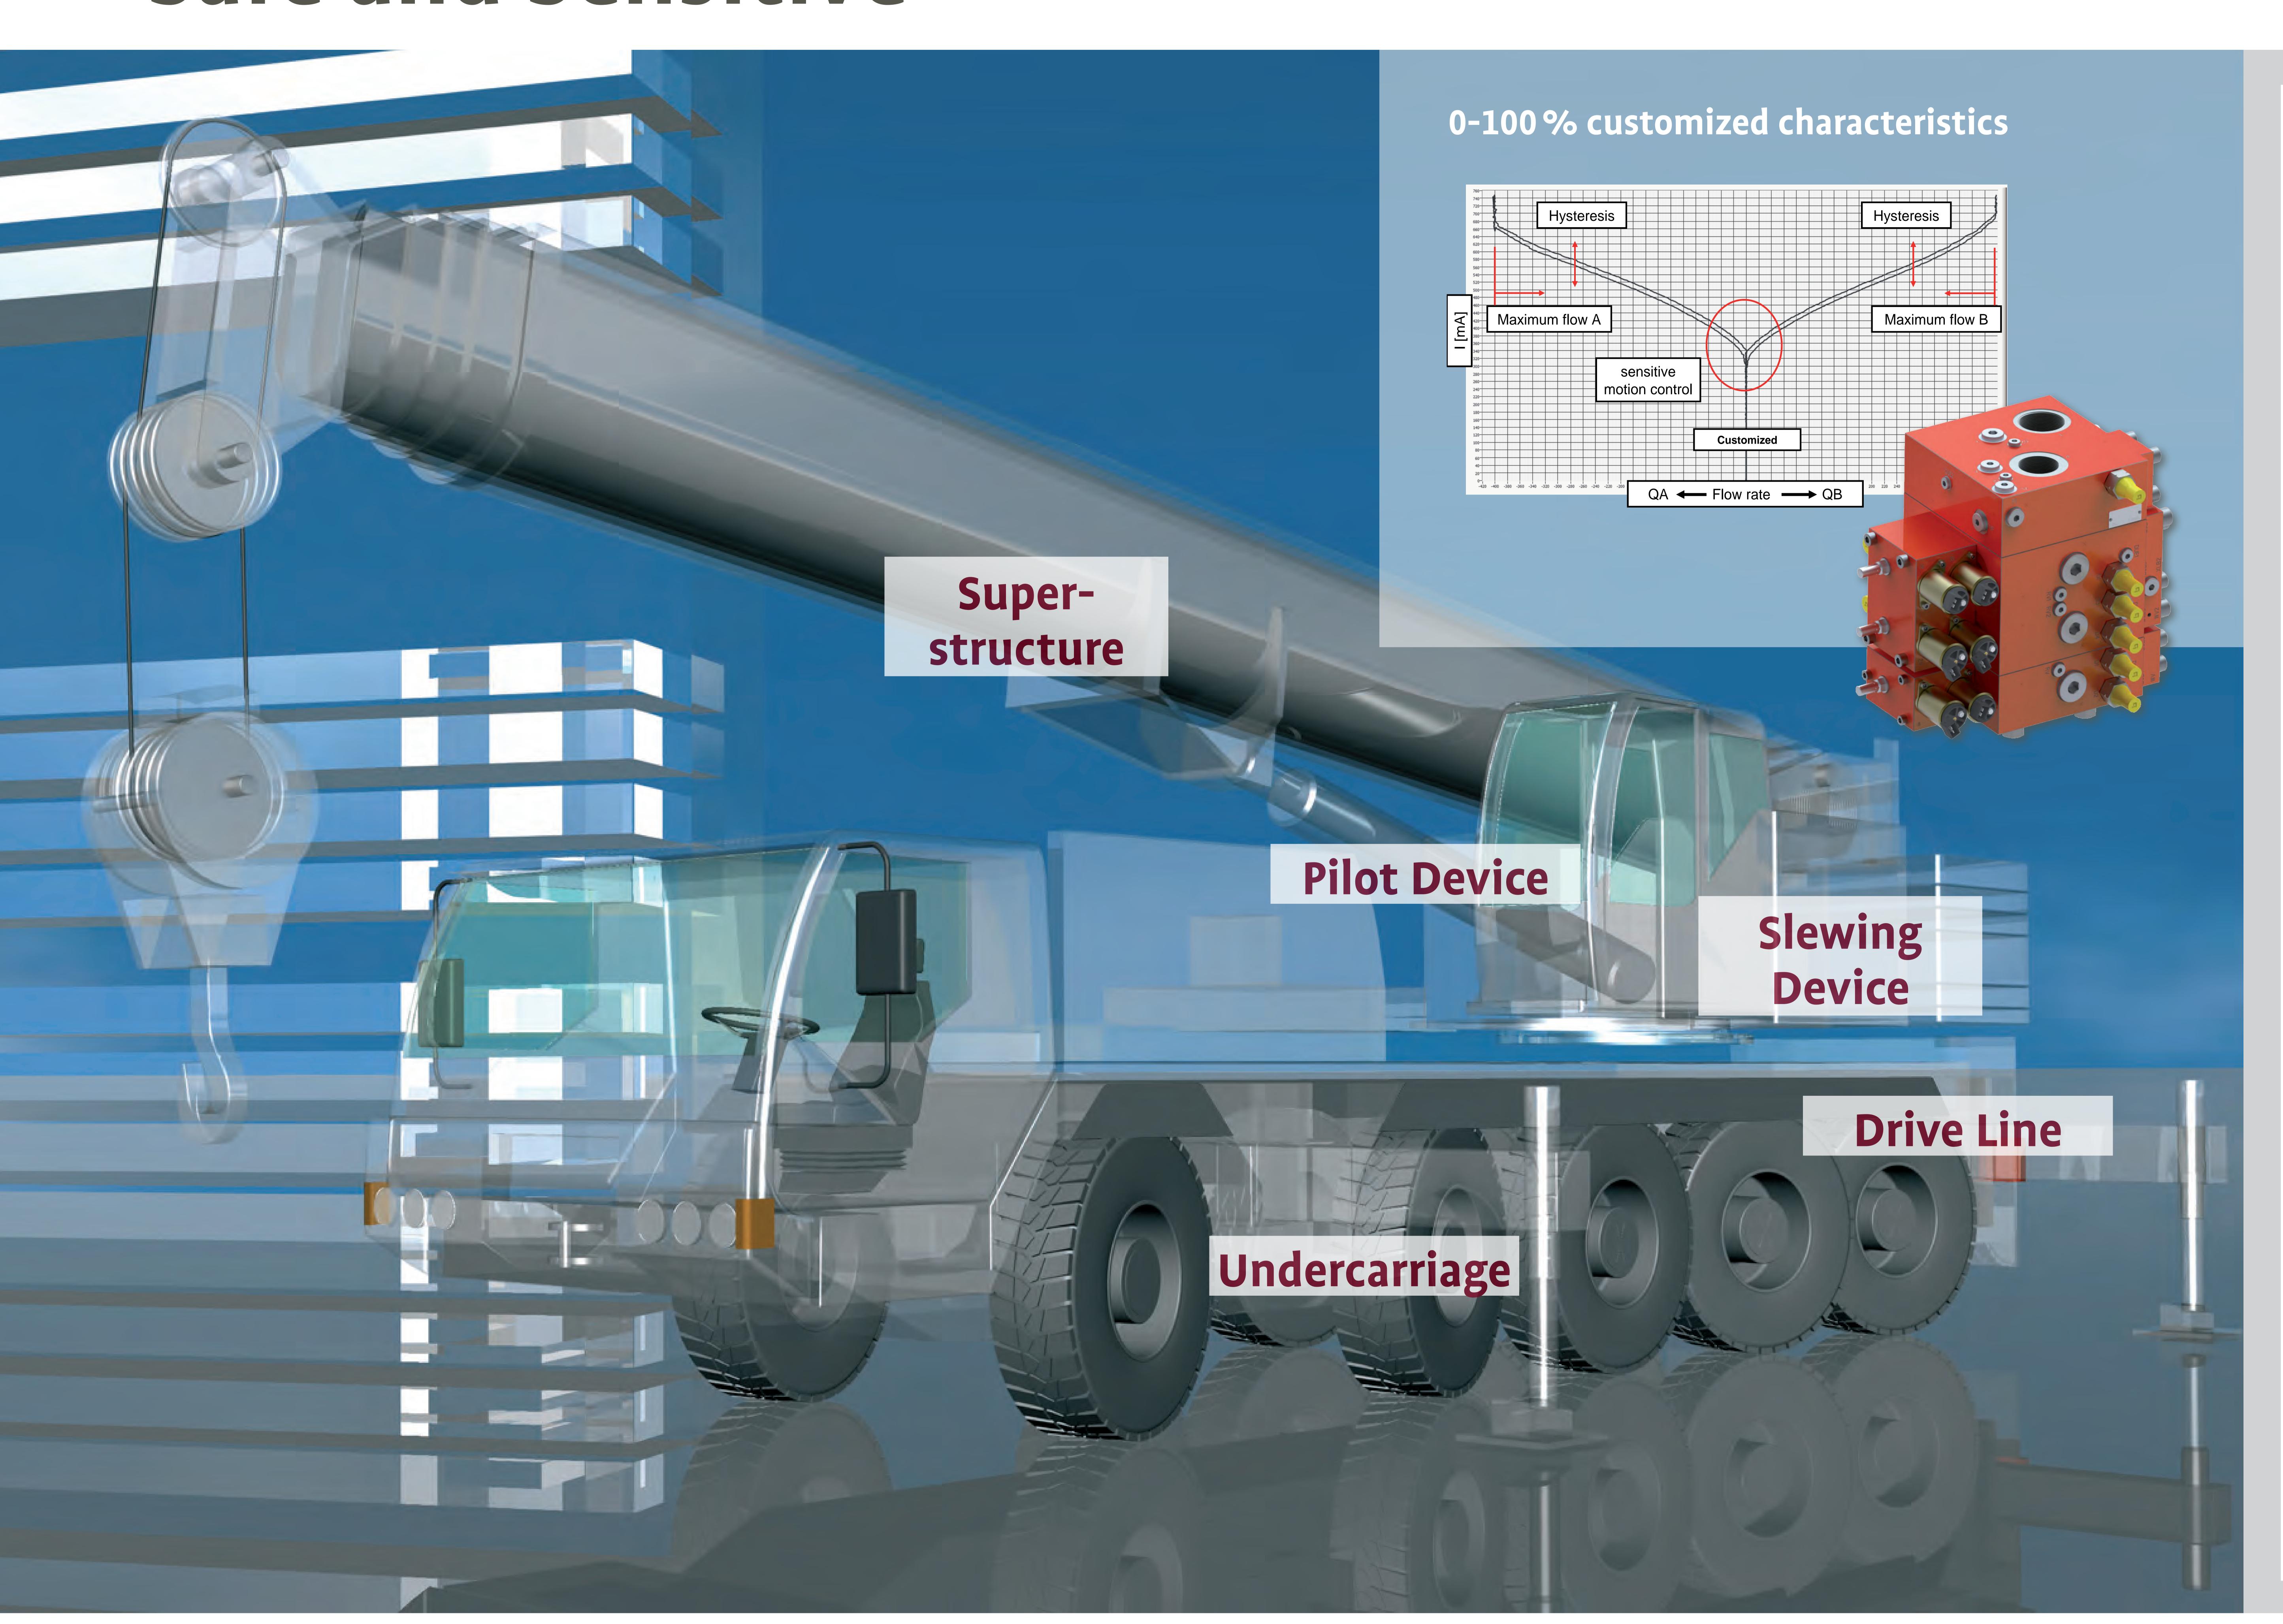

#### Drive Line

- Oil Supply, Distribution (Gear Pump AP, System Manifold Block)
- Cooler Fan Drive
   (Fan Drive Motor APFM/QXM/STB-LRU,
   Inverse Prop. Pressure Relief Valve DBVSA,
   Cooler-Bypass Thermostat Valve WDTUVA)

### Undercarriage

- Steering, Steer by Wire (System Manifold Block, Cylinder Series DW/FS, Directional Control Valve LVS)
- Suspension, Suspension Lock (System Manifold Block, Cylinder Series DW)
- Outriggers, Auxiliary Functions (Directional Control Valve HDS/LVS, System Manifold Block, Check Valve ERV)

### Slewing Device

- Slewing Control
(Directional Control Valve MV / LVS,
Load Control Valve CINDY, Cylinder Series DWF,
System Manifold Block)

#### Superstructure

- Winch Control, Boom Control
Telescopic Cylinder Control
(Directional Valve SVC/LV,
Load Control Valve CINDY-REG/CINDY,
System Manifold Block, Cylinder Series DW)

#### Pilot Device

Pilot Control
 (Modular Stacking System, Compact Block)