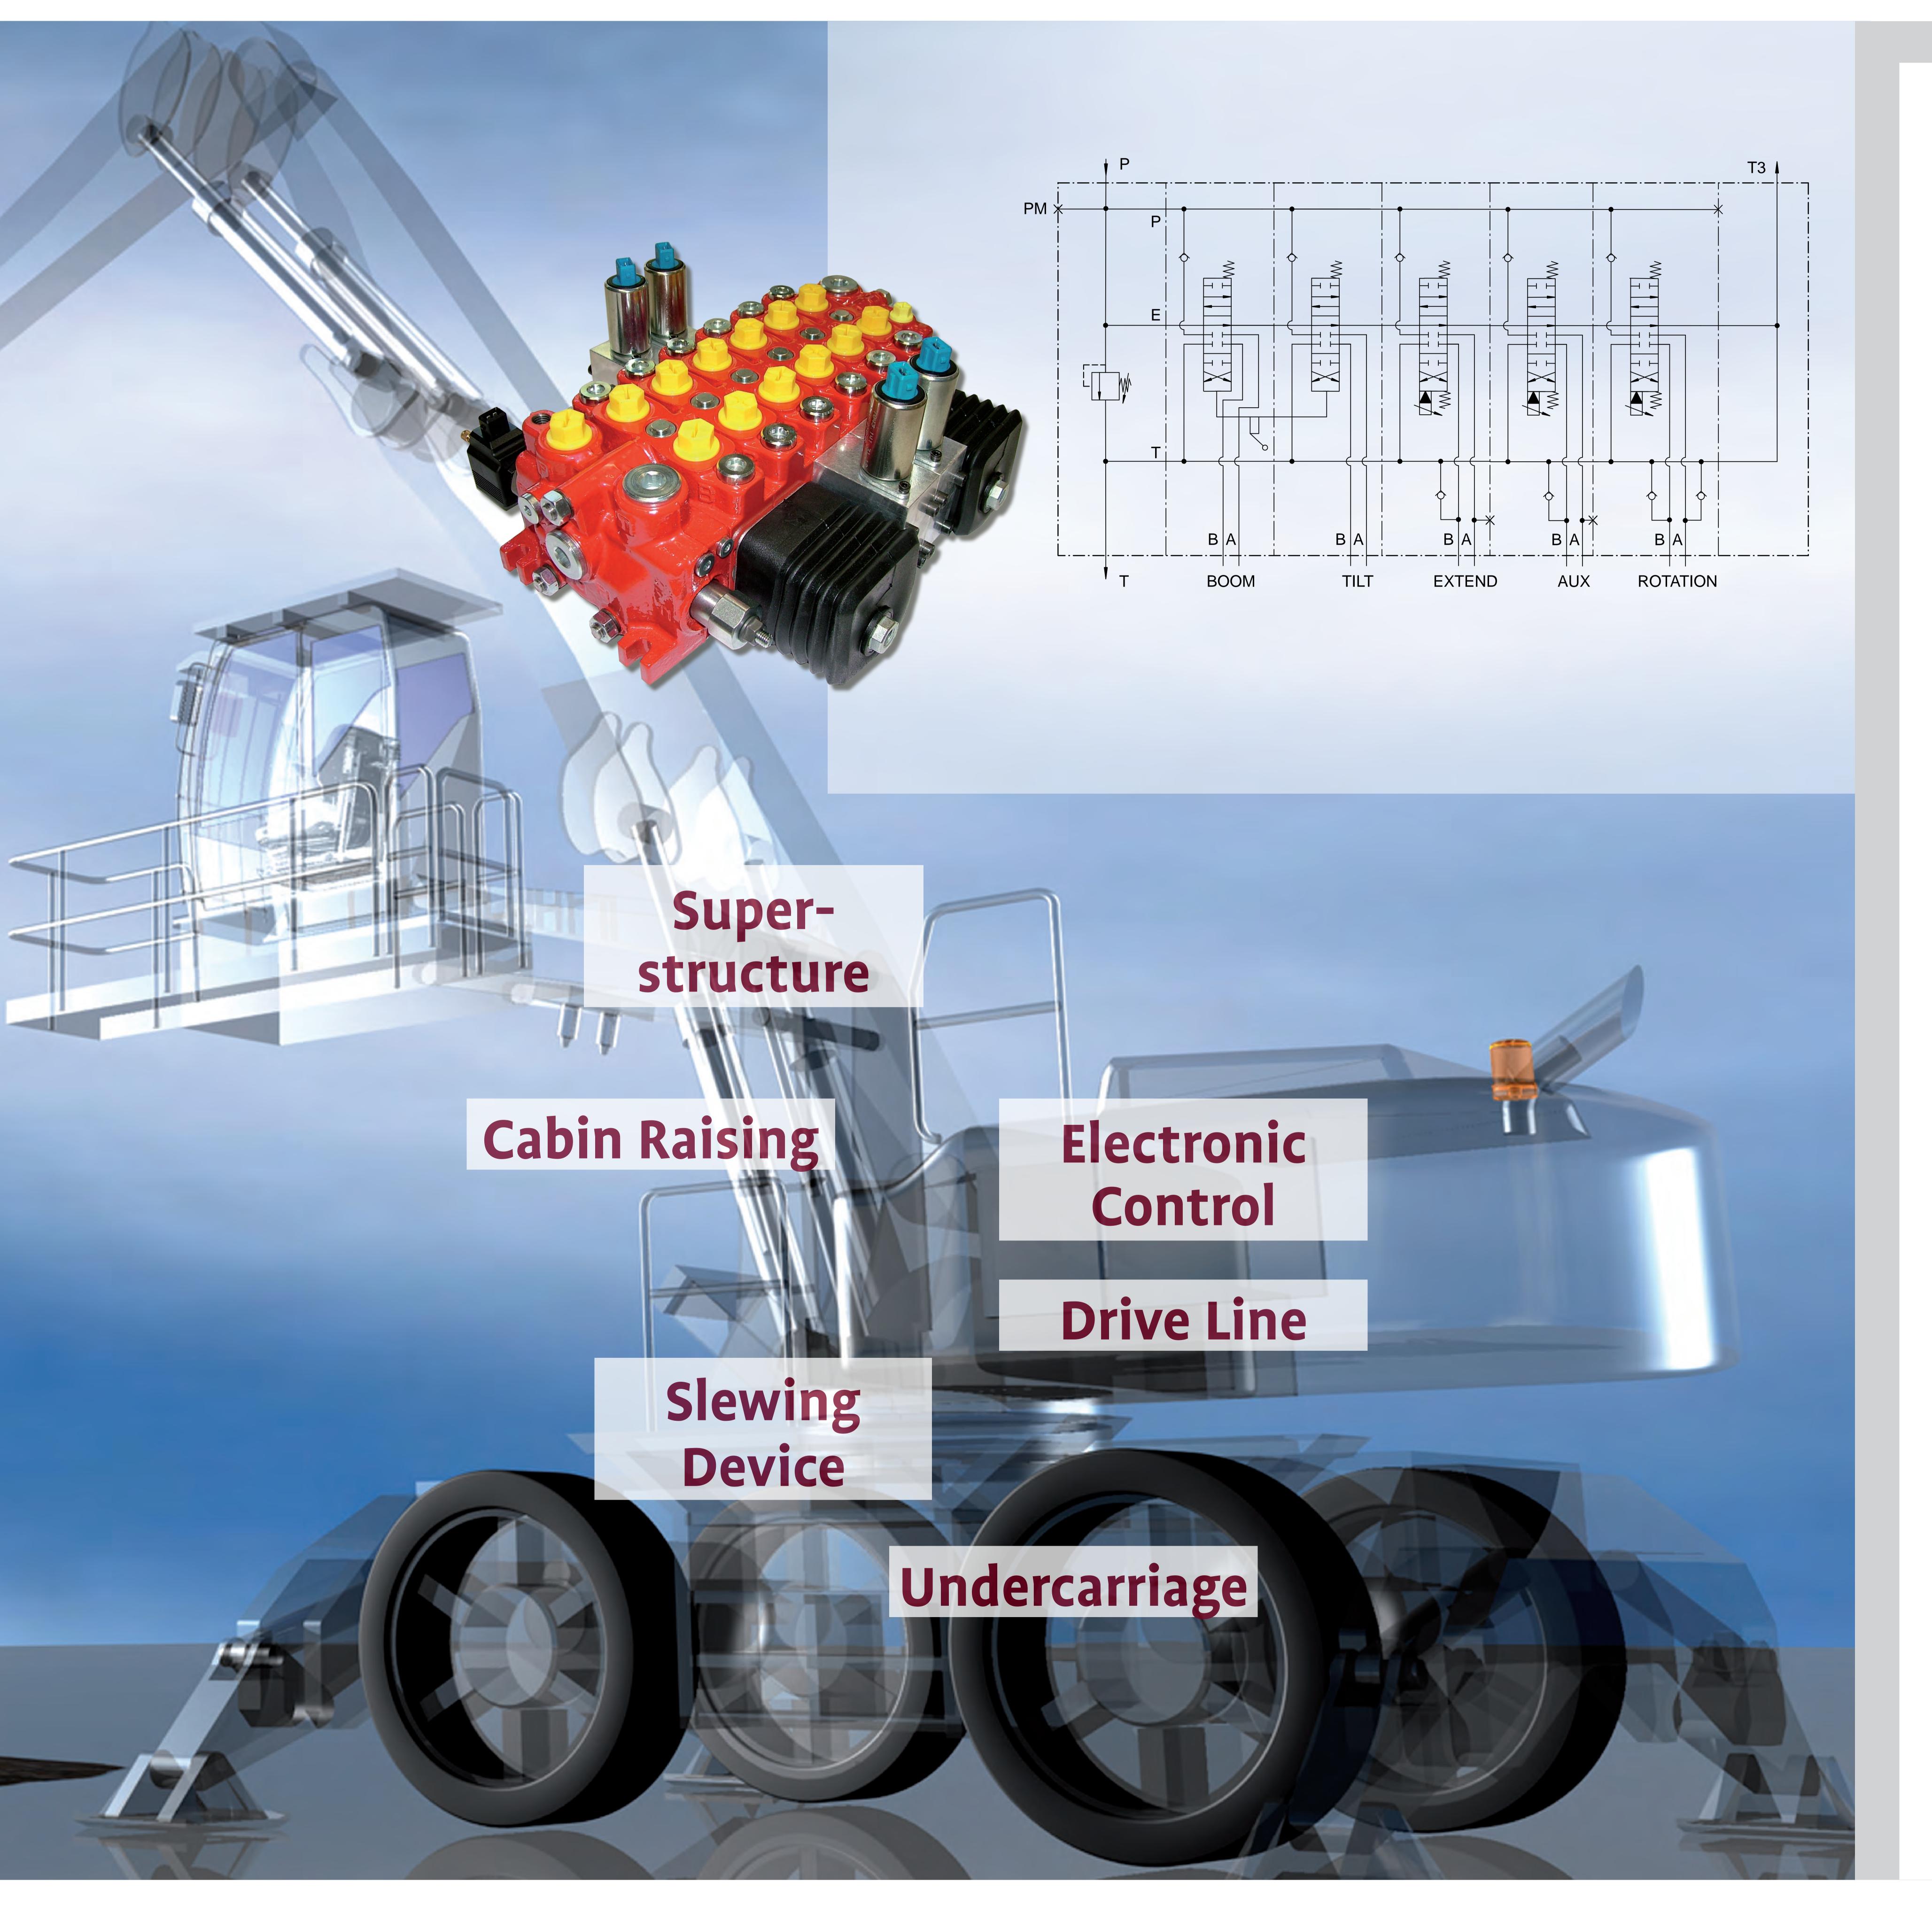

#### Superstructure

- Pipe Rupture (Valve Series CFS/ESV/RS)
- Load Holding, Load Control (Valve Series CINDY-REG/CINDY/REFUVA/BBV)
- Boom-, Arm Control (Directional Valve LVS/SVC/HDS21/HDS34, Counterbalance Valve CBPx, Cylinder Series DWD)

## Auxiliary, Safety Functions

- Cabin Raising, Grab Rotater, Slewing Device (Directional Control Valve HDS21/HDS34/LVS, Customized Slewing Manifolds, Cylinder Series DWD/DWF)