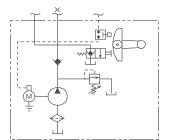

#### Description

- Pump / Motor / Reservoir / Valve
- Manually Operated 2-Way/2-Position Normally Closed Valve With Motor Start Switch
- · Externally Adjustable Relief Valve
- . .250 Inch NPT and .375 Inch NPT Outlets
- Vertical Mounting Only
- Includes Protective Steel Cover

### Typical Application:

• Controls Discharge Chute on Cement Delivery Truck

Schematic