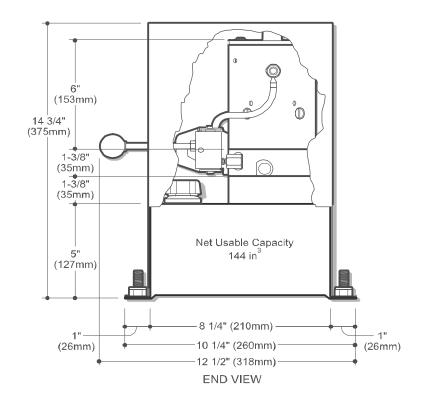

# 3.8 Model M-721

#### Description

- Pump / Motor / Reservoir / Valve
- Manually Operated 2-Way/2-Position Normally Closed Valve With Motor Start Switch
- · Externally Adjustable Relief Valve
- . .250 Inch NPT and .375 Inch NPT Outlets
- Vertical Mounting Only
- Includes Protective Steel Cover

### Typical Application:

• Controls Discharge Chute on Cement Delivery Truck



Schematic





## How to Order Your M-721

Comprehensive information may be found on the page referenced below each selection category.

#### Shown as standard with:

| Pump      | Motor        | Voltage | Mounting Position | Accessories  |
|-----------|--------------|---------|-------------------|--------------|
| 12171-270 | 08111        | 12      | Vertical          |              |
| Ref. Page | Ref. Page 52 |         |                   | Ref. Page 92 |

**16/96** 500-P-000001-EN-02/09.2015