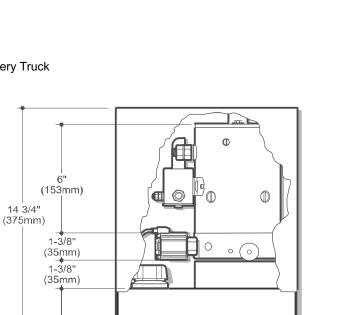

## **Typical Application:**

• Control Discharge Chute on Cement Delivery Truck

Net Usable Capacity

144 in

8 1/4" (210mm)

10 1/4" (260mm)

**END VIEW** 

(26mm)