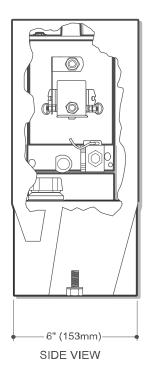

# 3.18 Model M-719

### Description

- Pump / Motor / Reservoir / Valve
- · Check Valve
- 2-Way/2-Position Normally Closed Solenoid Operated Lowering Valve
- Externally Adjustable Relief Valve
- .375 Inch NPT Outlet
- Fixed Orifice in Lowering Circuit. Externally Cleanable
- · Vertical Mounting
- Includes Protective Steel Cover