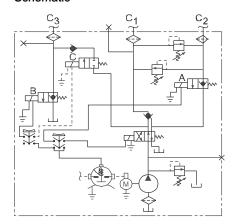

### Description

- Pump / Motor / Reservoir / Valve
- · Check Valve
- 1 4-Way/2-Position and 3 x 2-Way/2-Position N.C. Solenoid Cartridge Valves Located Inside Reservoir provide 4W/3W Function
- · All Ports Filtered
- By-Pass (Also Referred to as Cross-Over) Relief Valves Are Located Between C1 and C2 Ports
- · Cord with Connector Plug
- Externally Adjustable Relief Valve
- · .250 Inch NPT Outlets
- · Horizontal Mounting Standard

#### Schematic