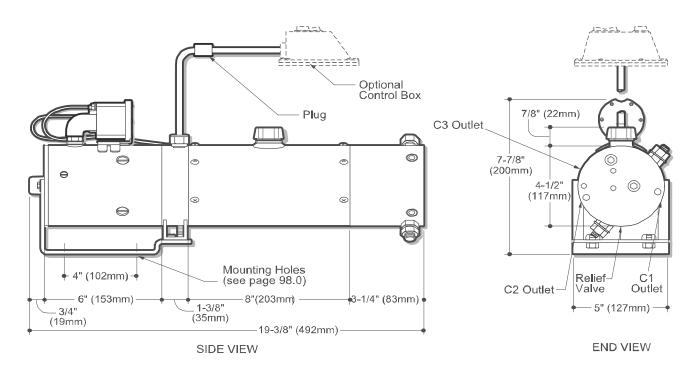

### Description

- Pump / Motor / Reservoir / Valve
- · Check Valve
- 1 4-Way/2-Position and 3 x 2-Way/2-Position N.C. Solenoid Cartridge Valves Located Inside Reservoir provide 4W/3W Function
- · All Ports Filtered
- By-Pass (Also Referred to as Cross-Over) Relief Valves Are Located Between C1 and C2 Ports
- · Cord with Connector Plug
- Externally Adjustable Relief Valve
- · .250 Inch NPT Outlets
- · Horizontal Mounting Standard