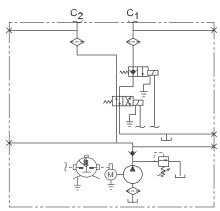

## Description

- Pump / Motor / Reservoir / Valve
- Check Valve
- 4-Way/2-Position and 2-Way/2-Position N.C. Solenoid Cartridge Valves Located Inside Reservoir
- C1 Port Positively Checked
- C1 and C2 Ports are Filtered
- Externally Adjustable Relief Valve
- .250 Inch NPT Outlets
- Horizontal Mounting Standard

## **Popular Options**

- Horizontal Mounting Standard
- · Control Box and Cord
- Vertical Mounting / Motor Up