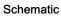

## Description

- Pump / Motor / Reservoir / Valve
- Check Valve
- 4-Way/2-Position and 2-Way/2-Position N.C. Solenoid Cartridge Valves Located Inside Reservoir
- C1 Port Positively Checked
- C1 and C2 Ports are Filtered
- Externally Adjustable Relief Valve
- .250 Inch NPT Outlets
- Horizontal Mounting Standard