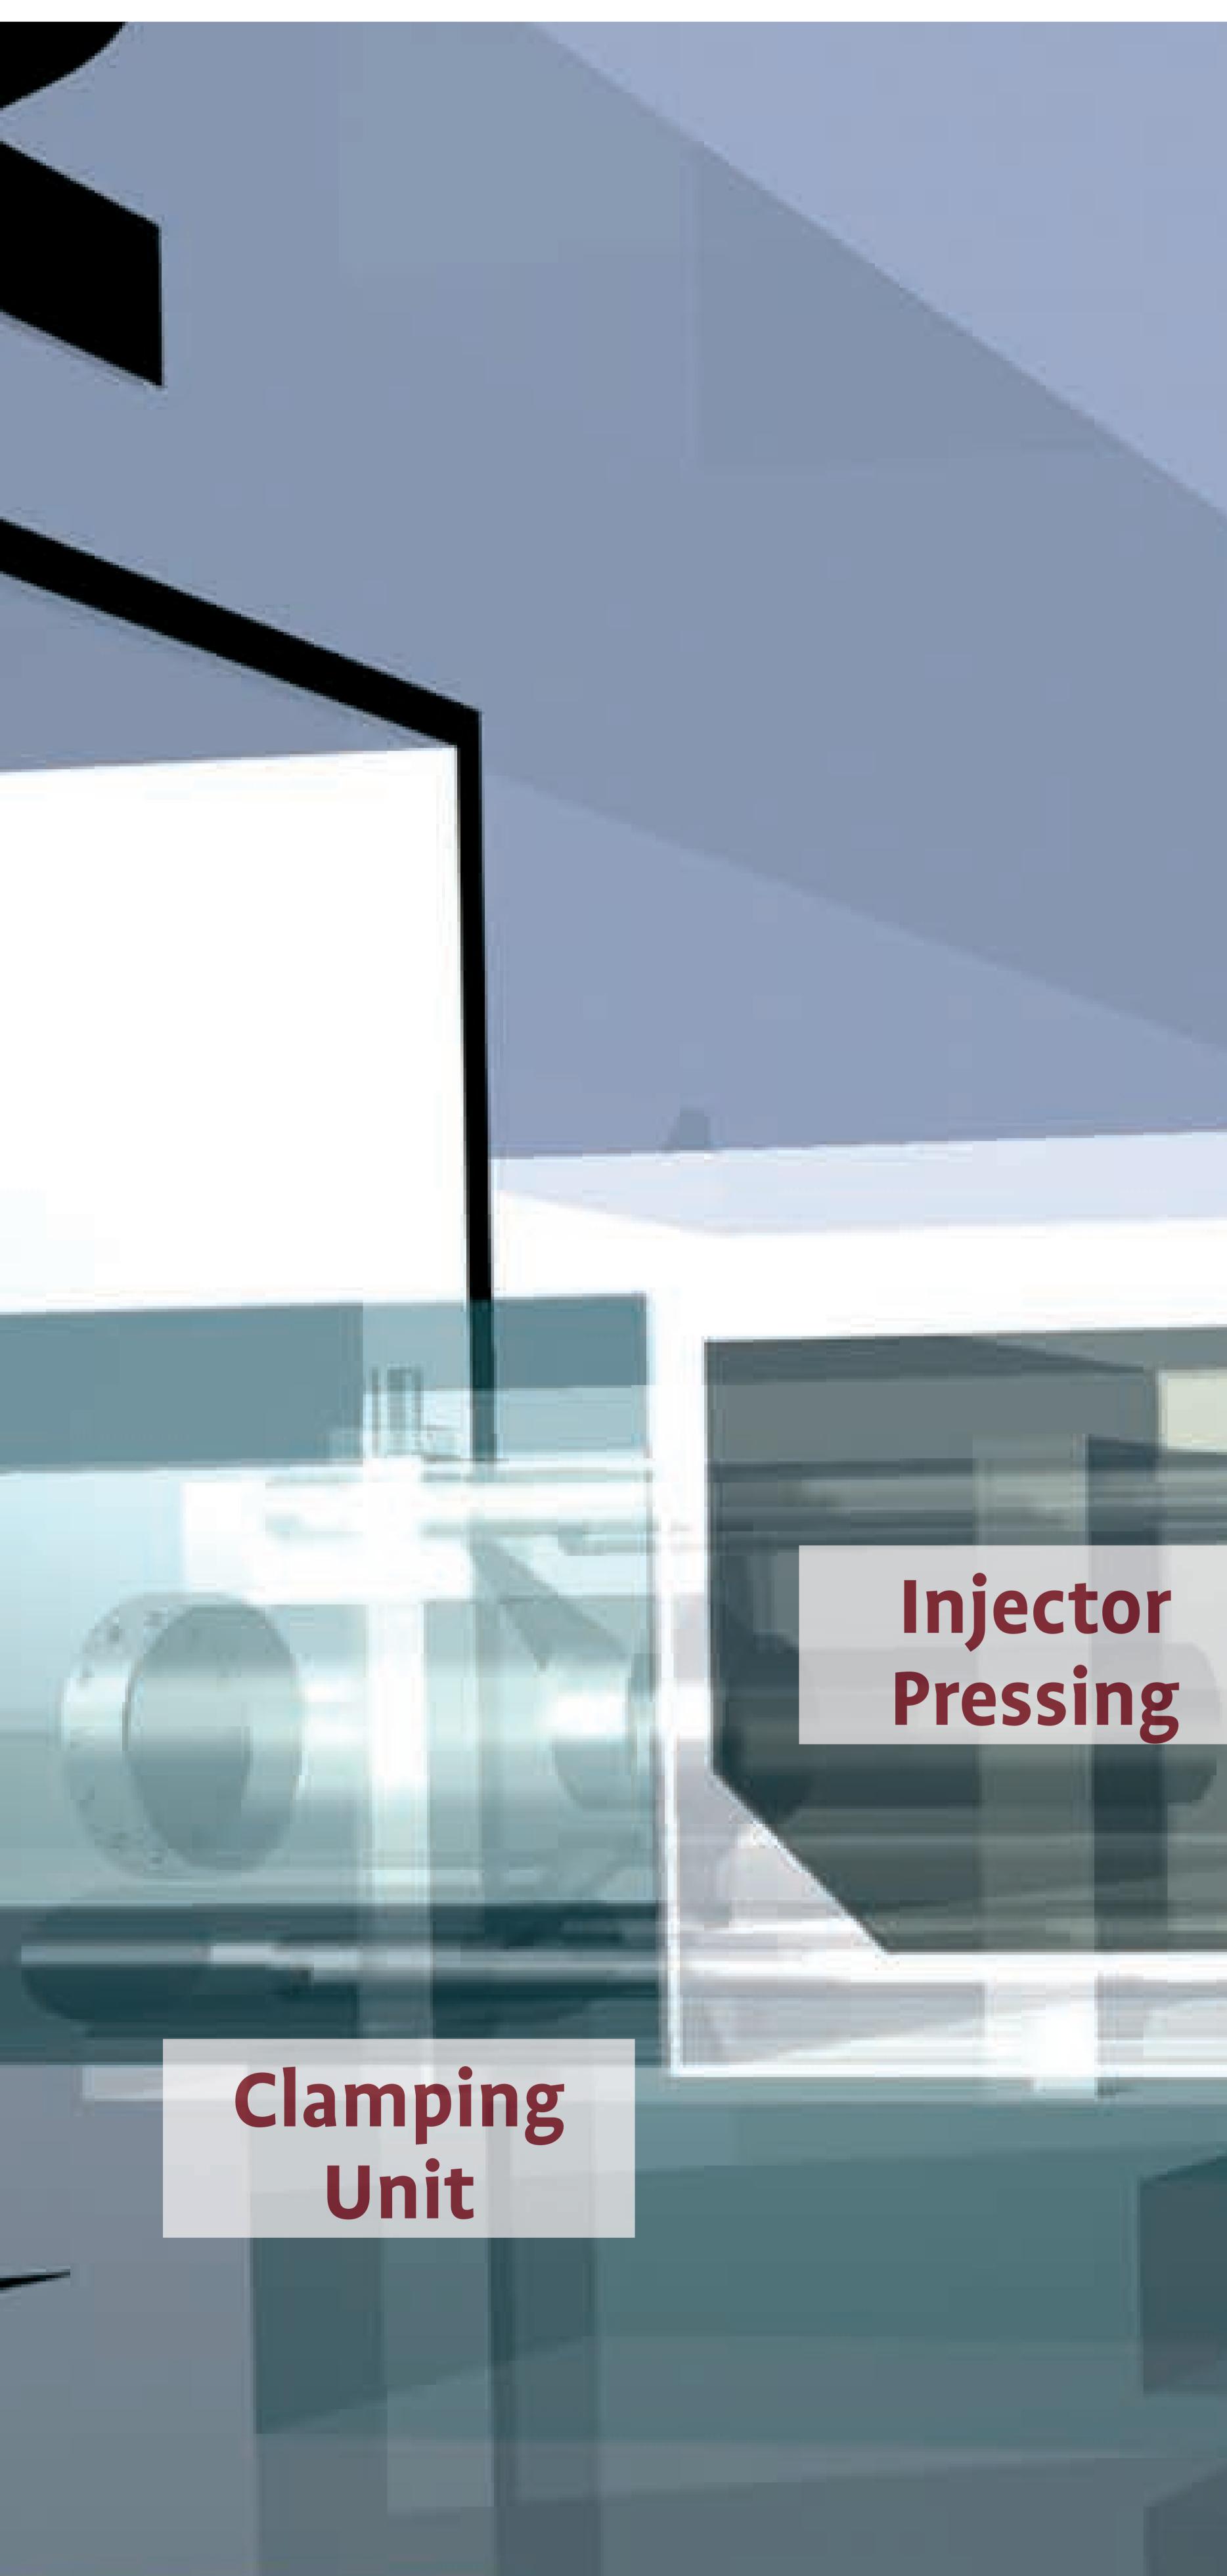

## Clamping Unit

- Internal Gear Units (Series QXM for Variable Speed Drives in 4-Quadrant Operation, Closed Centre)
- Valves, System Solutions (Directional, Pressure, Flow-Control and Check Valve W/D/M/R, System Manifold Block)
- Cylinders (Double Action Cylinder DDWD, Locking Cylinder DWF, Dosing Unit PFD)

### Injector Pressing

- Internal Gear Units (Series QXM for Variable Speed Drives in 4-Quadrant Operation, Closed Centre)
- Hydraulic Valves (Directional, Pressure, Flow-Control and Check Valve W/D/M/R)