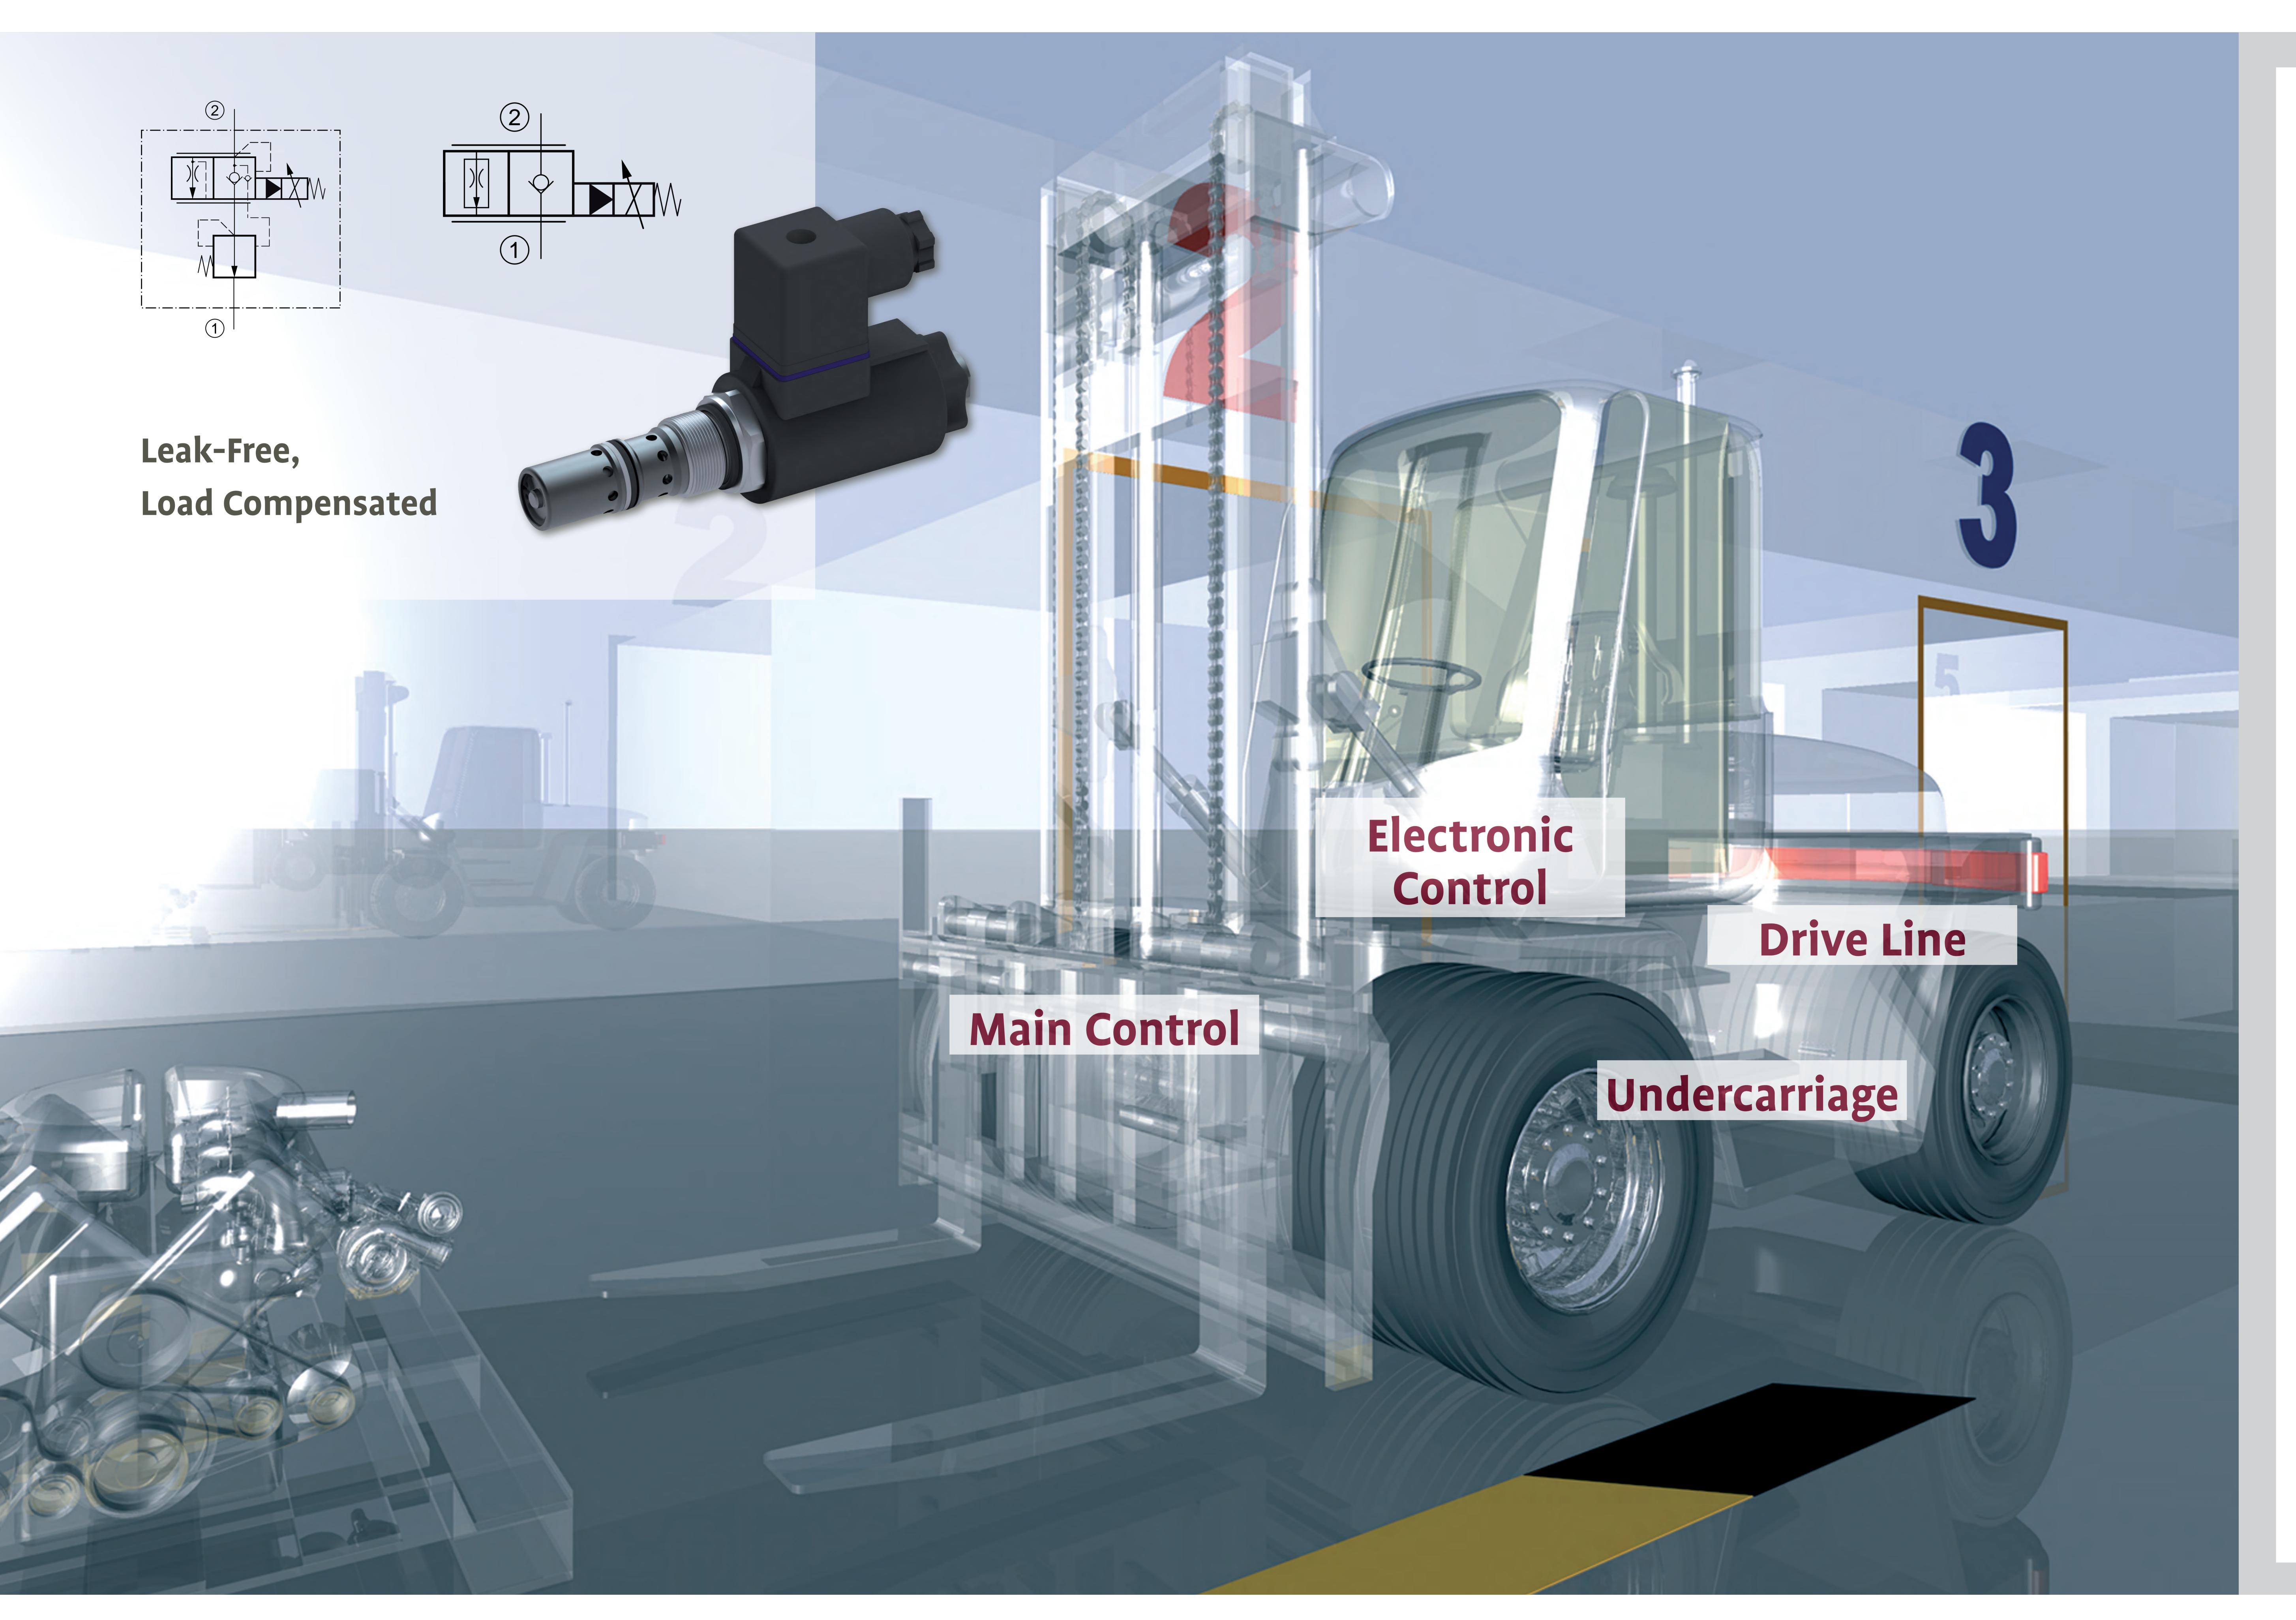

#### Solutions for

#### Electronic Control

- (Analog, Digital, CAN-Bus, ISO-Bus)

#### Main Control

Lifting, Lowering

 (Directional Valve LCVplus,
 Flow Control Valve MVR/MRP/SR,
 Brake Cylinder FSD, System Manifold Block)

#### Drive Line

- Oil Supply (Gear Pump AP, System Manifold Block)
- Cooler Fan Drive
   (Fan Drive Motor APFM/QXM/STB-LRU,
   Inverse Prop. Pressure Relief Valve DBVSA,
   Cooler-Bypass Thermostat Valve WDTUVA)
- Transmission Control
  (Special Valve, System Manifold Block)
- Wheel Drive (Differential Lock Valve MT..DV)

### Undercarriage

- Steering, Steer by Wire (Directional Control Valve LVS / L.8S, System Manifold Block)
- Suspension, Suspension Lock (System Manifold Block)
- Auxiliary Functions
   (Directional Control Valve HDS/LVS/L.8S,
   System Manifold Block)