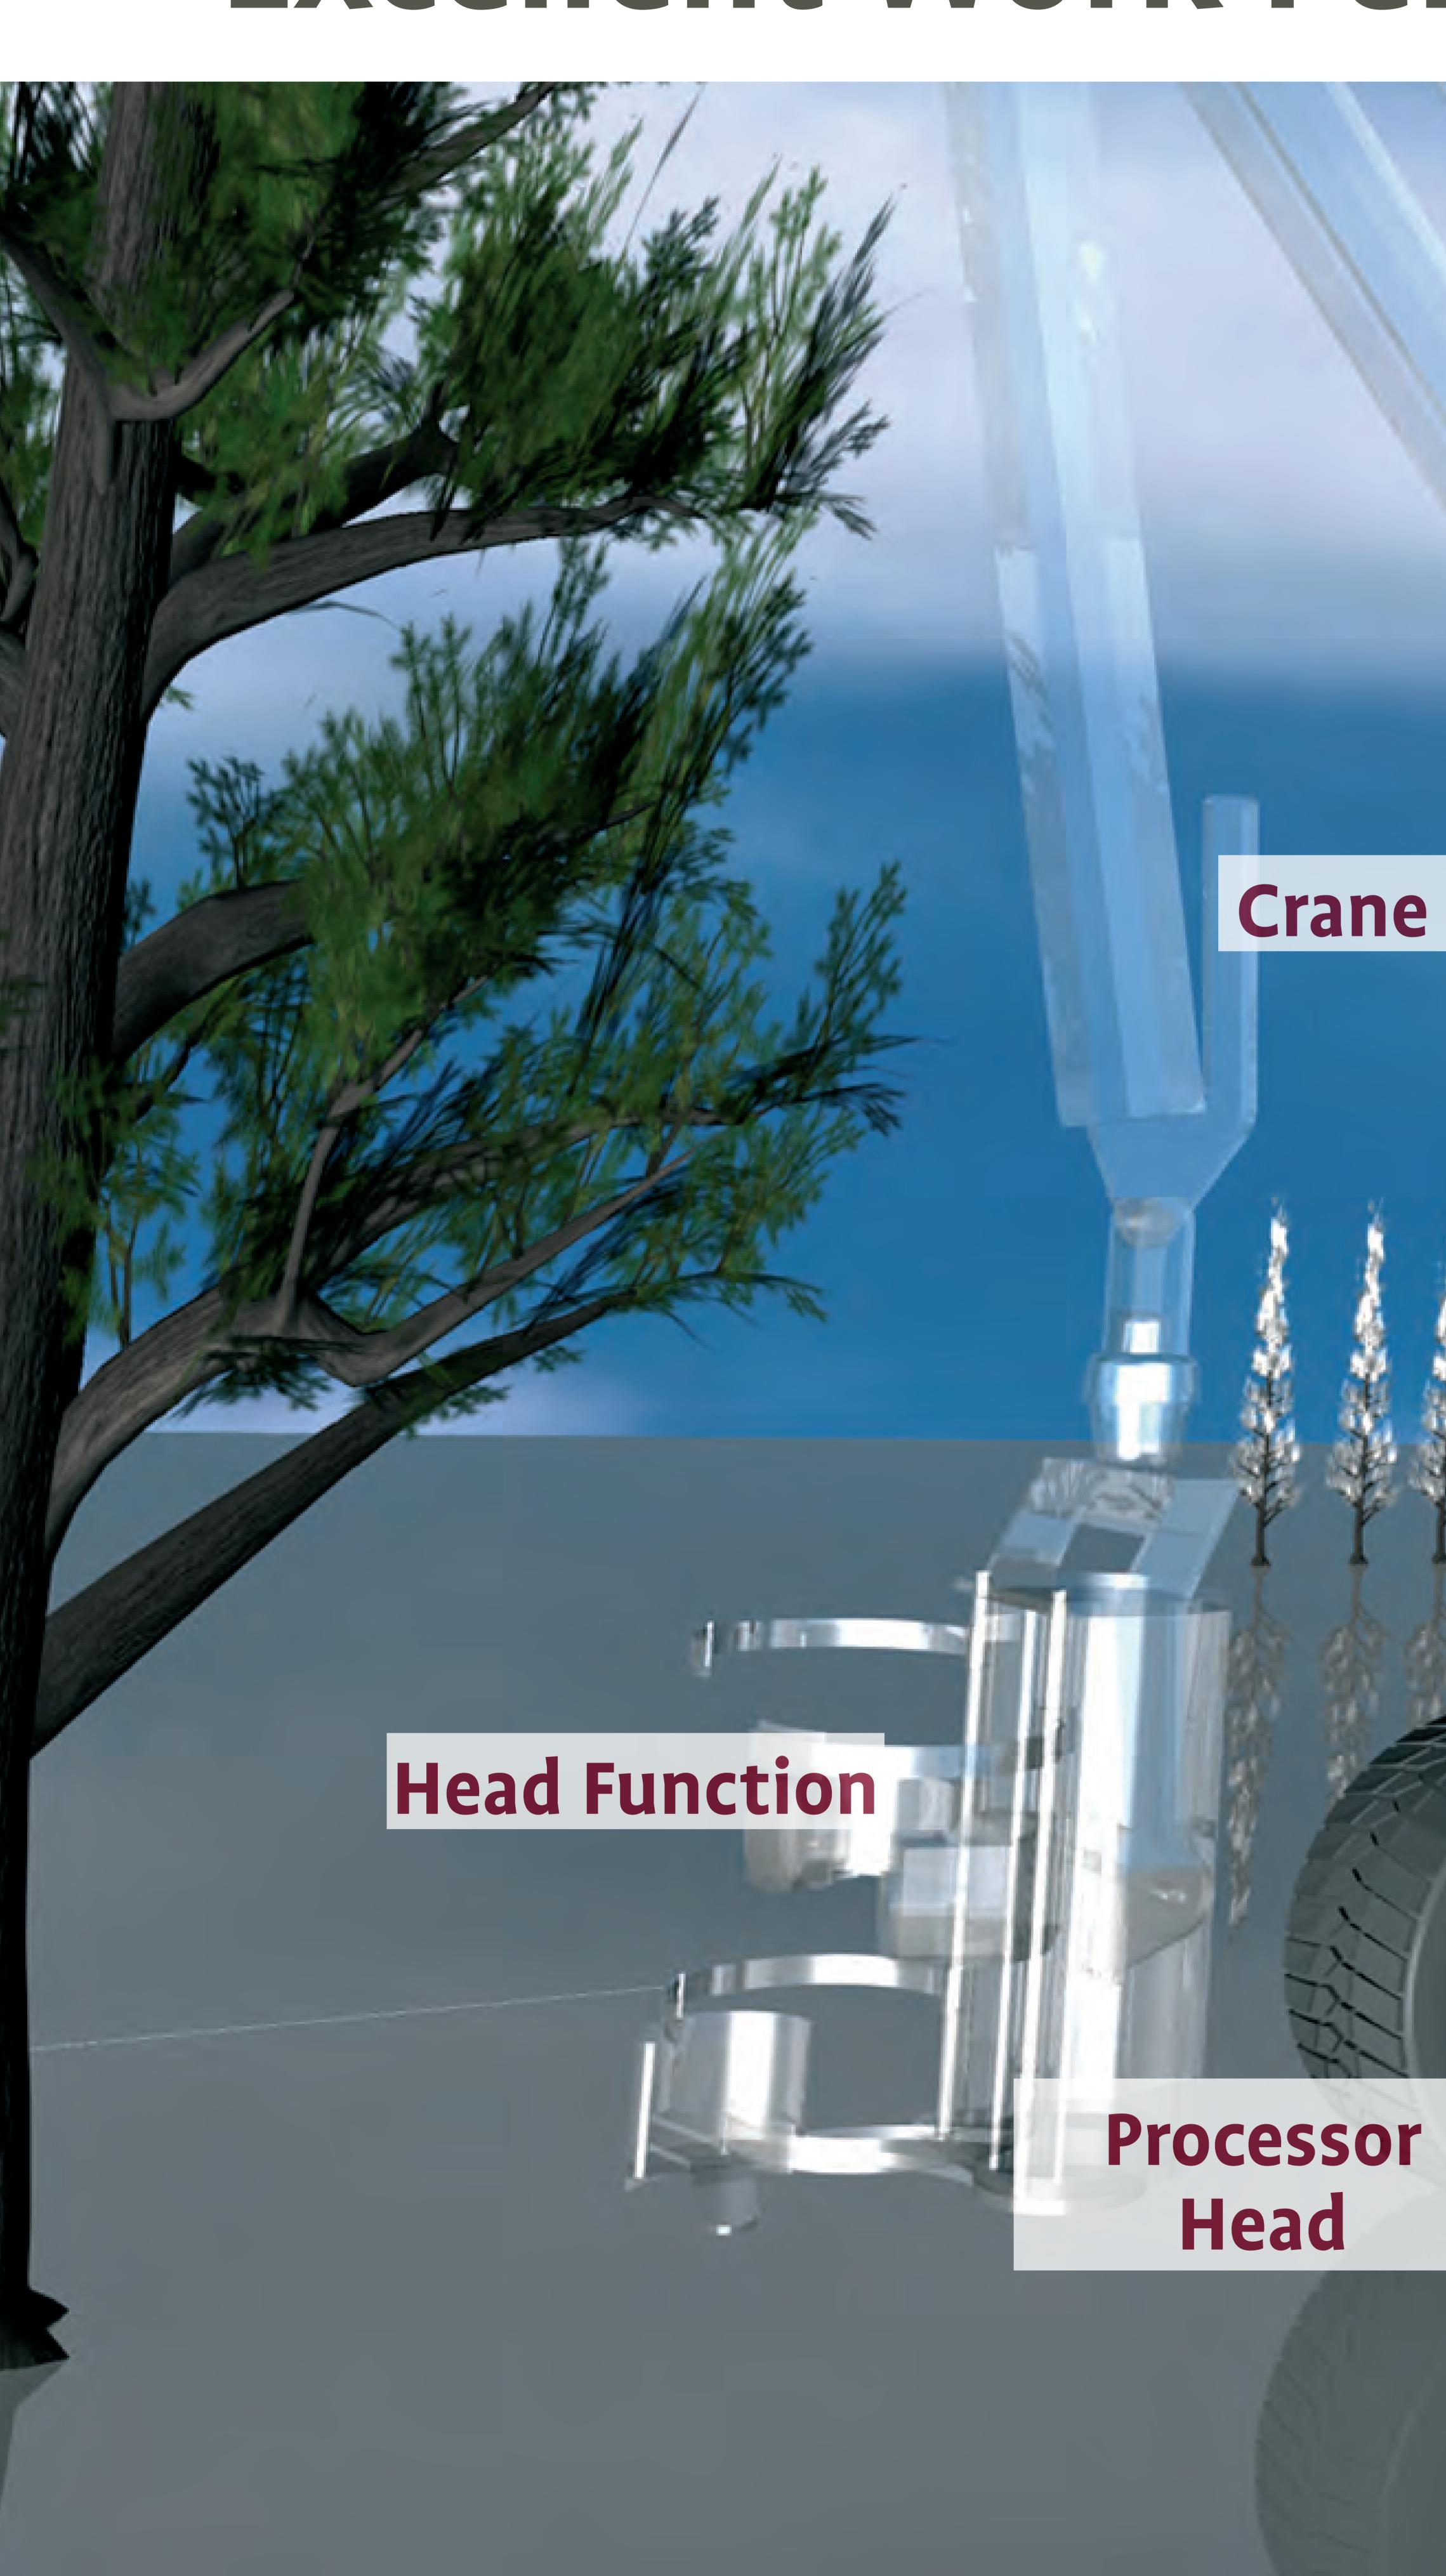

#### Processor Head

- Saw Motor (Internal Gear Unit QXMxxHS)

## Head Function

(System Manifold Block)

## Crane Control

Directional Valve LVS/HDS,
 Cylinder Series DW)