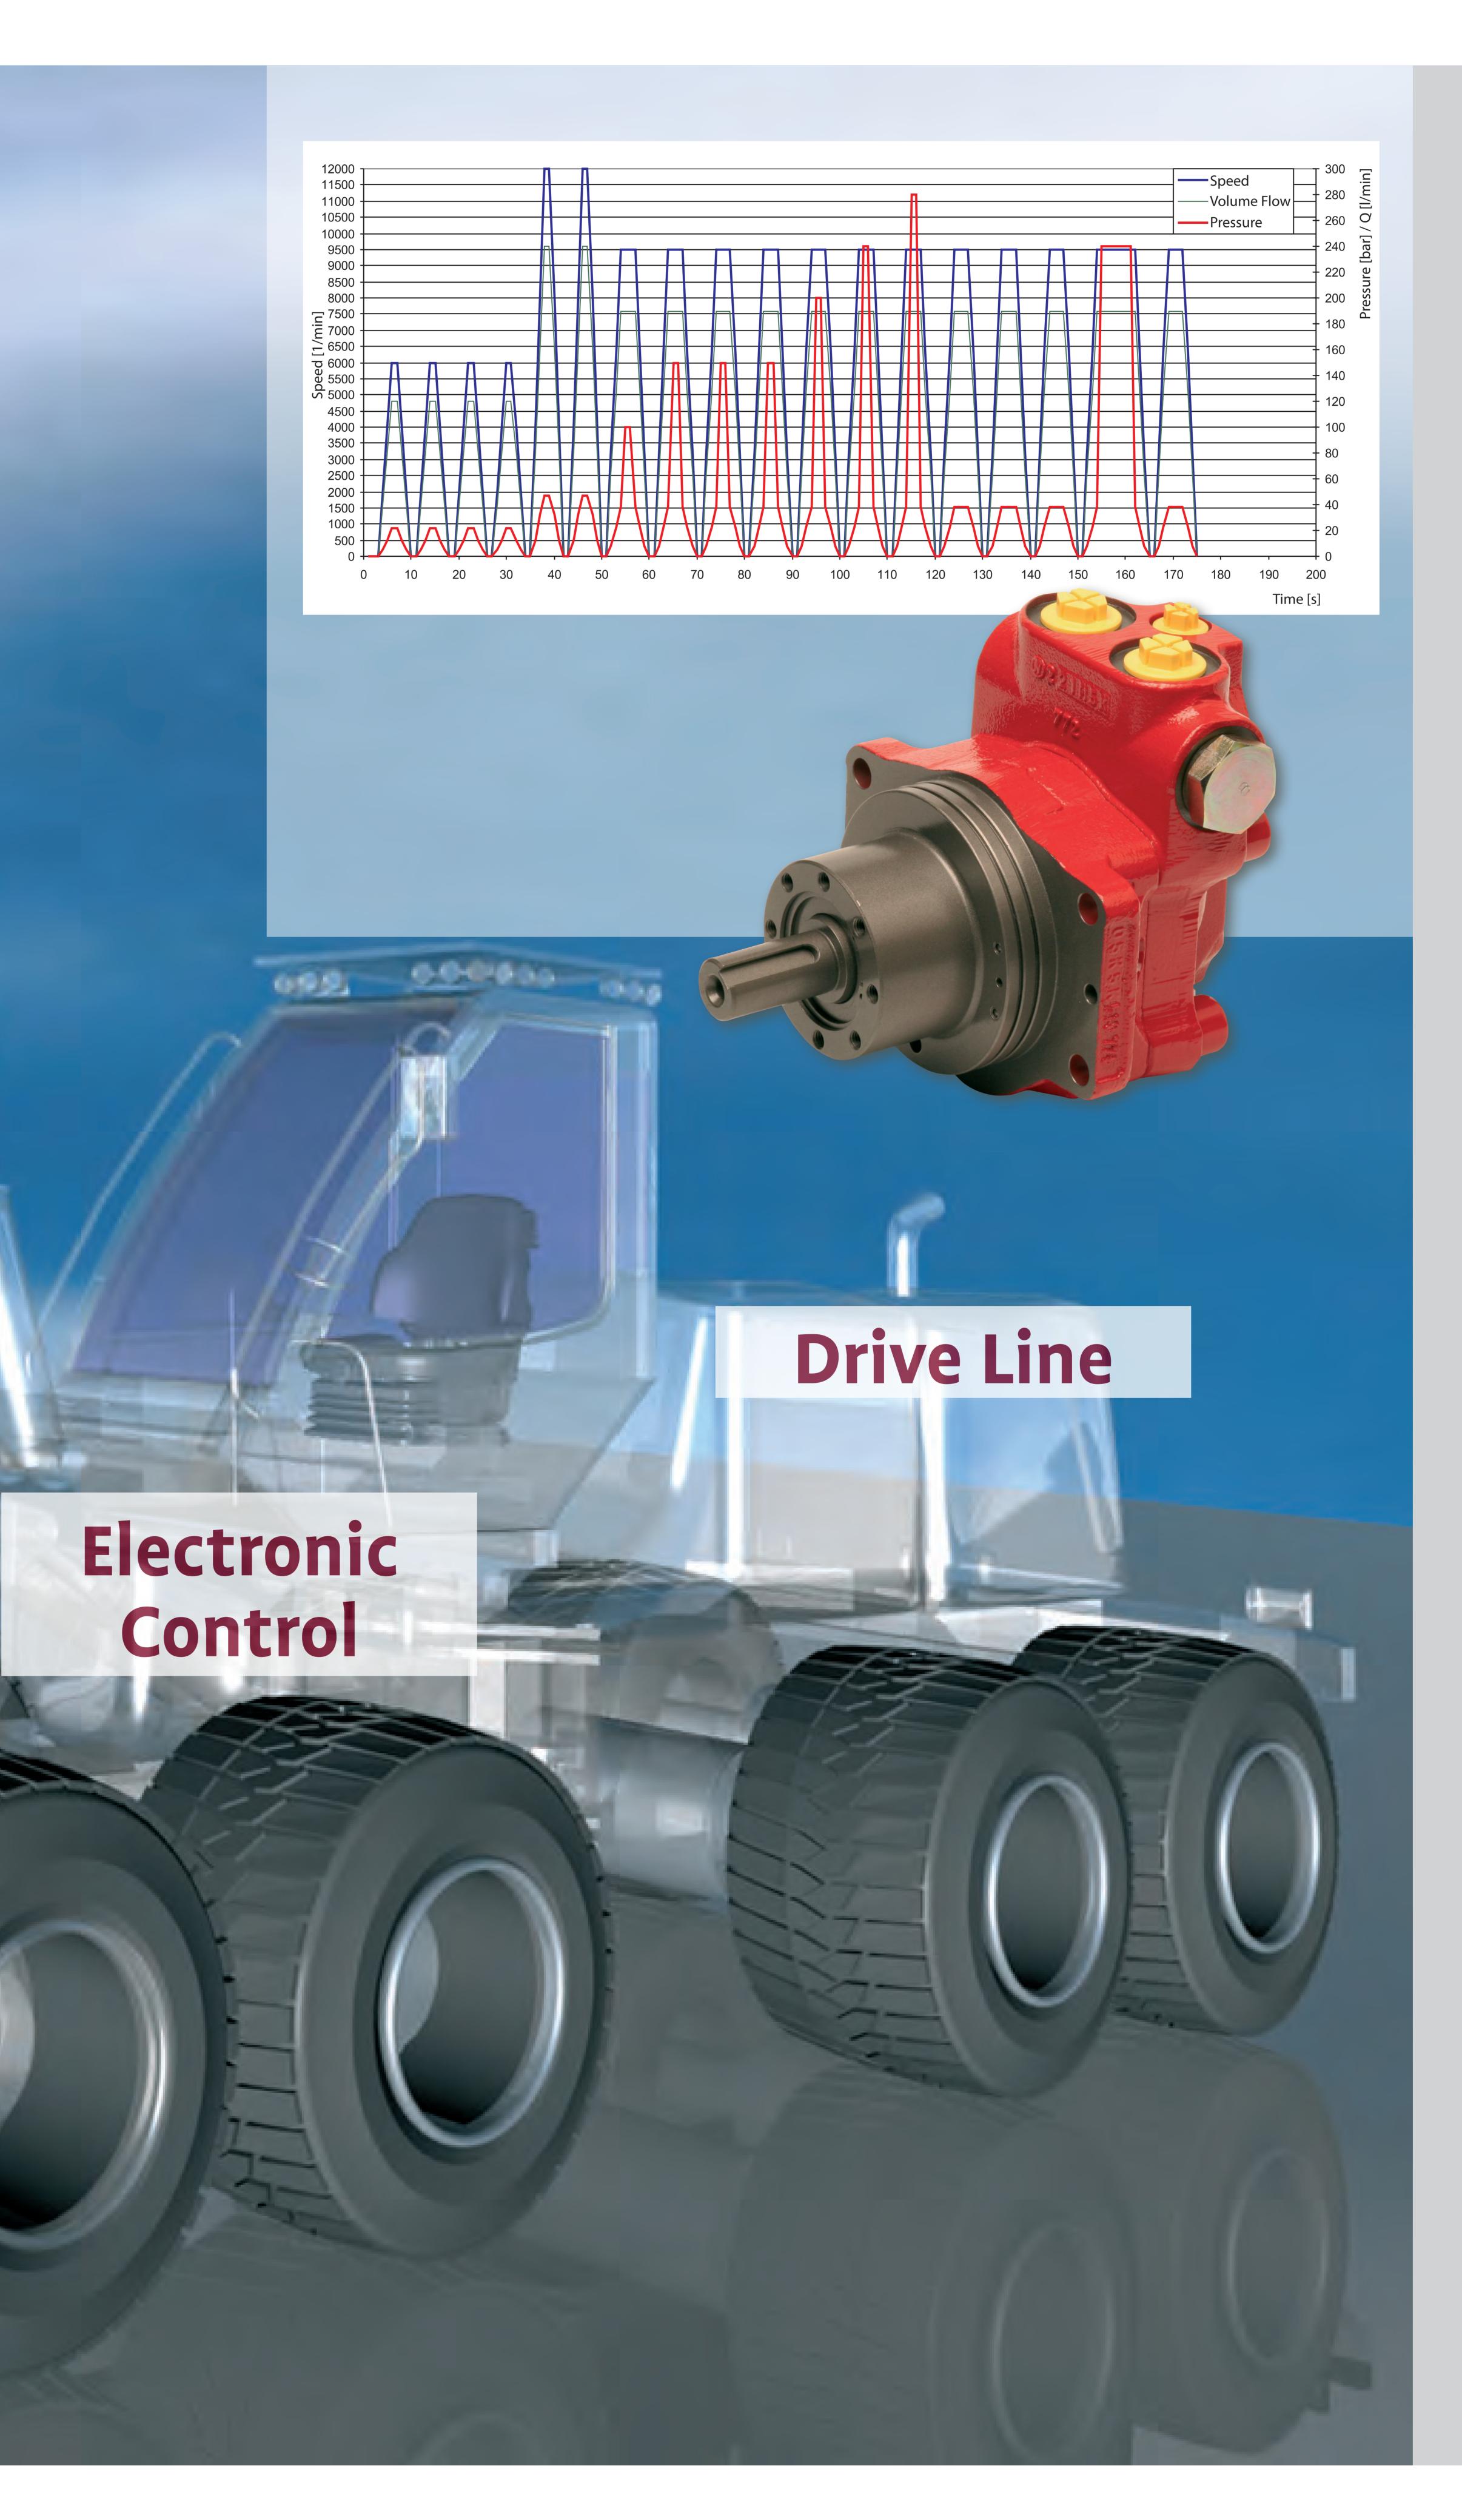

### Solutions for Electronic Control

- (Analog, Digital, CAN-Bus, ISO-Bus)

## Drive Line

- Oil Supply (Gear Pump AP)
- Steering
   (Directional Valve LVS/L.8S, System Manifold Block, Cylinder Series DW)
- Differential Lock Valve MT16DV)
- Cooler Fan Drive

   (Internal Gear Unit QXM,
   Fan Drive Motor APM / STB-LRU,
   Inverse Prop. Pressure Relief Valve DBVSA,
   Cooler-Bypass Thermostat Valve WDTUVA)
- Suspension/Leveling System (System Manifold Block, Cylinder Series DW)