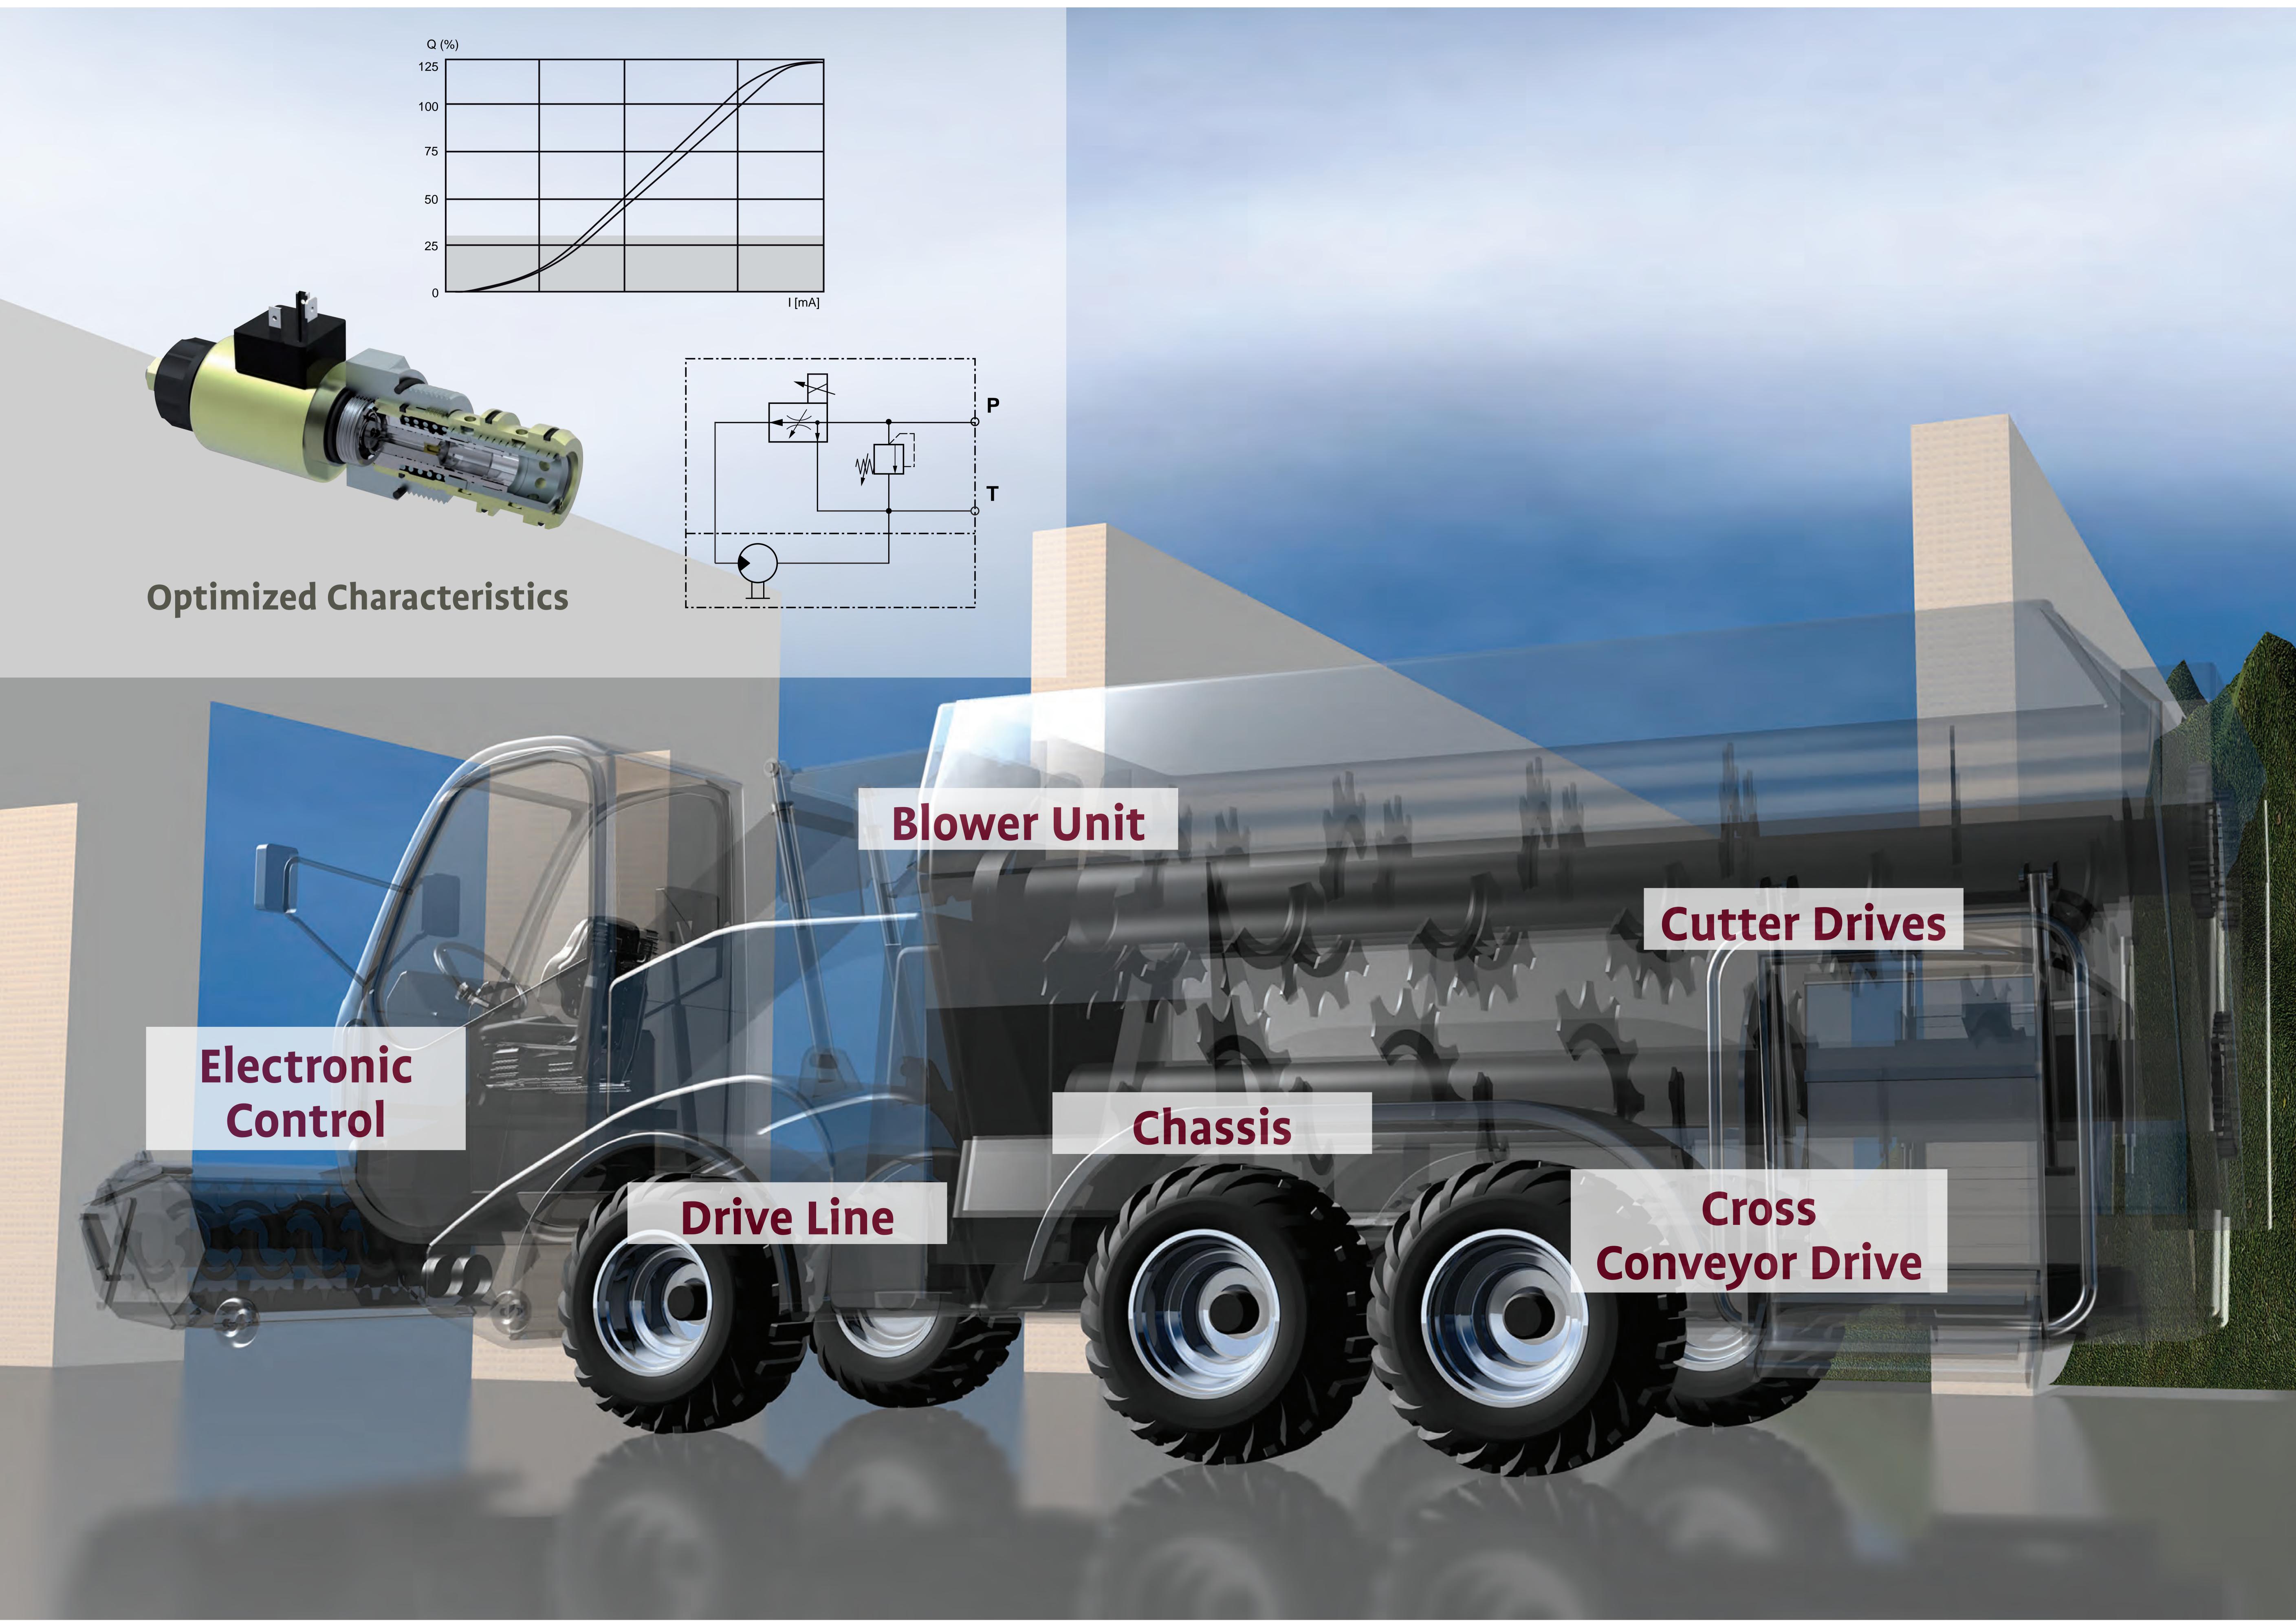

#### Feeder Mixer

# Smooth Control

# Solutions for **Electronic Control**

- (Analog, Digital, CAN-Bus, ISO-Bus)

# **Cross Conveyor Drive**

- Belt Control (Directional Control Valve LVS/HDS, Flow Control Valve SRx)

# Chassis

- Leveling System (System Manifold Block)

## **Cutter Drives**

- Cutter Drive Control (Directional Control Valve HDS, System Manifold Block, Flow Control Valve SRx)

## **Blower Unit**

- Blower Control (Gear Motor APM /QXM, Directional Control Valve HDS, System Manifold Block, Flow Control Valve SRx)
- Ejector Flap Control (System Manifold Block)

# Drive Line

- Oil Supply (Gear Pump AP)
- Cooler Fan Drive (Fan Drive Motor APM/STB-LRU, Inverse Prop. Pressure Relief Valve DBVSA, Cooler-Bypass Thermostat Valve WDTUVA)