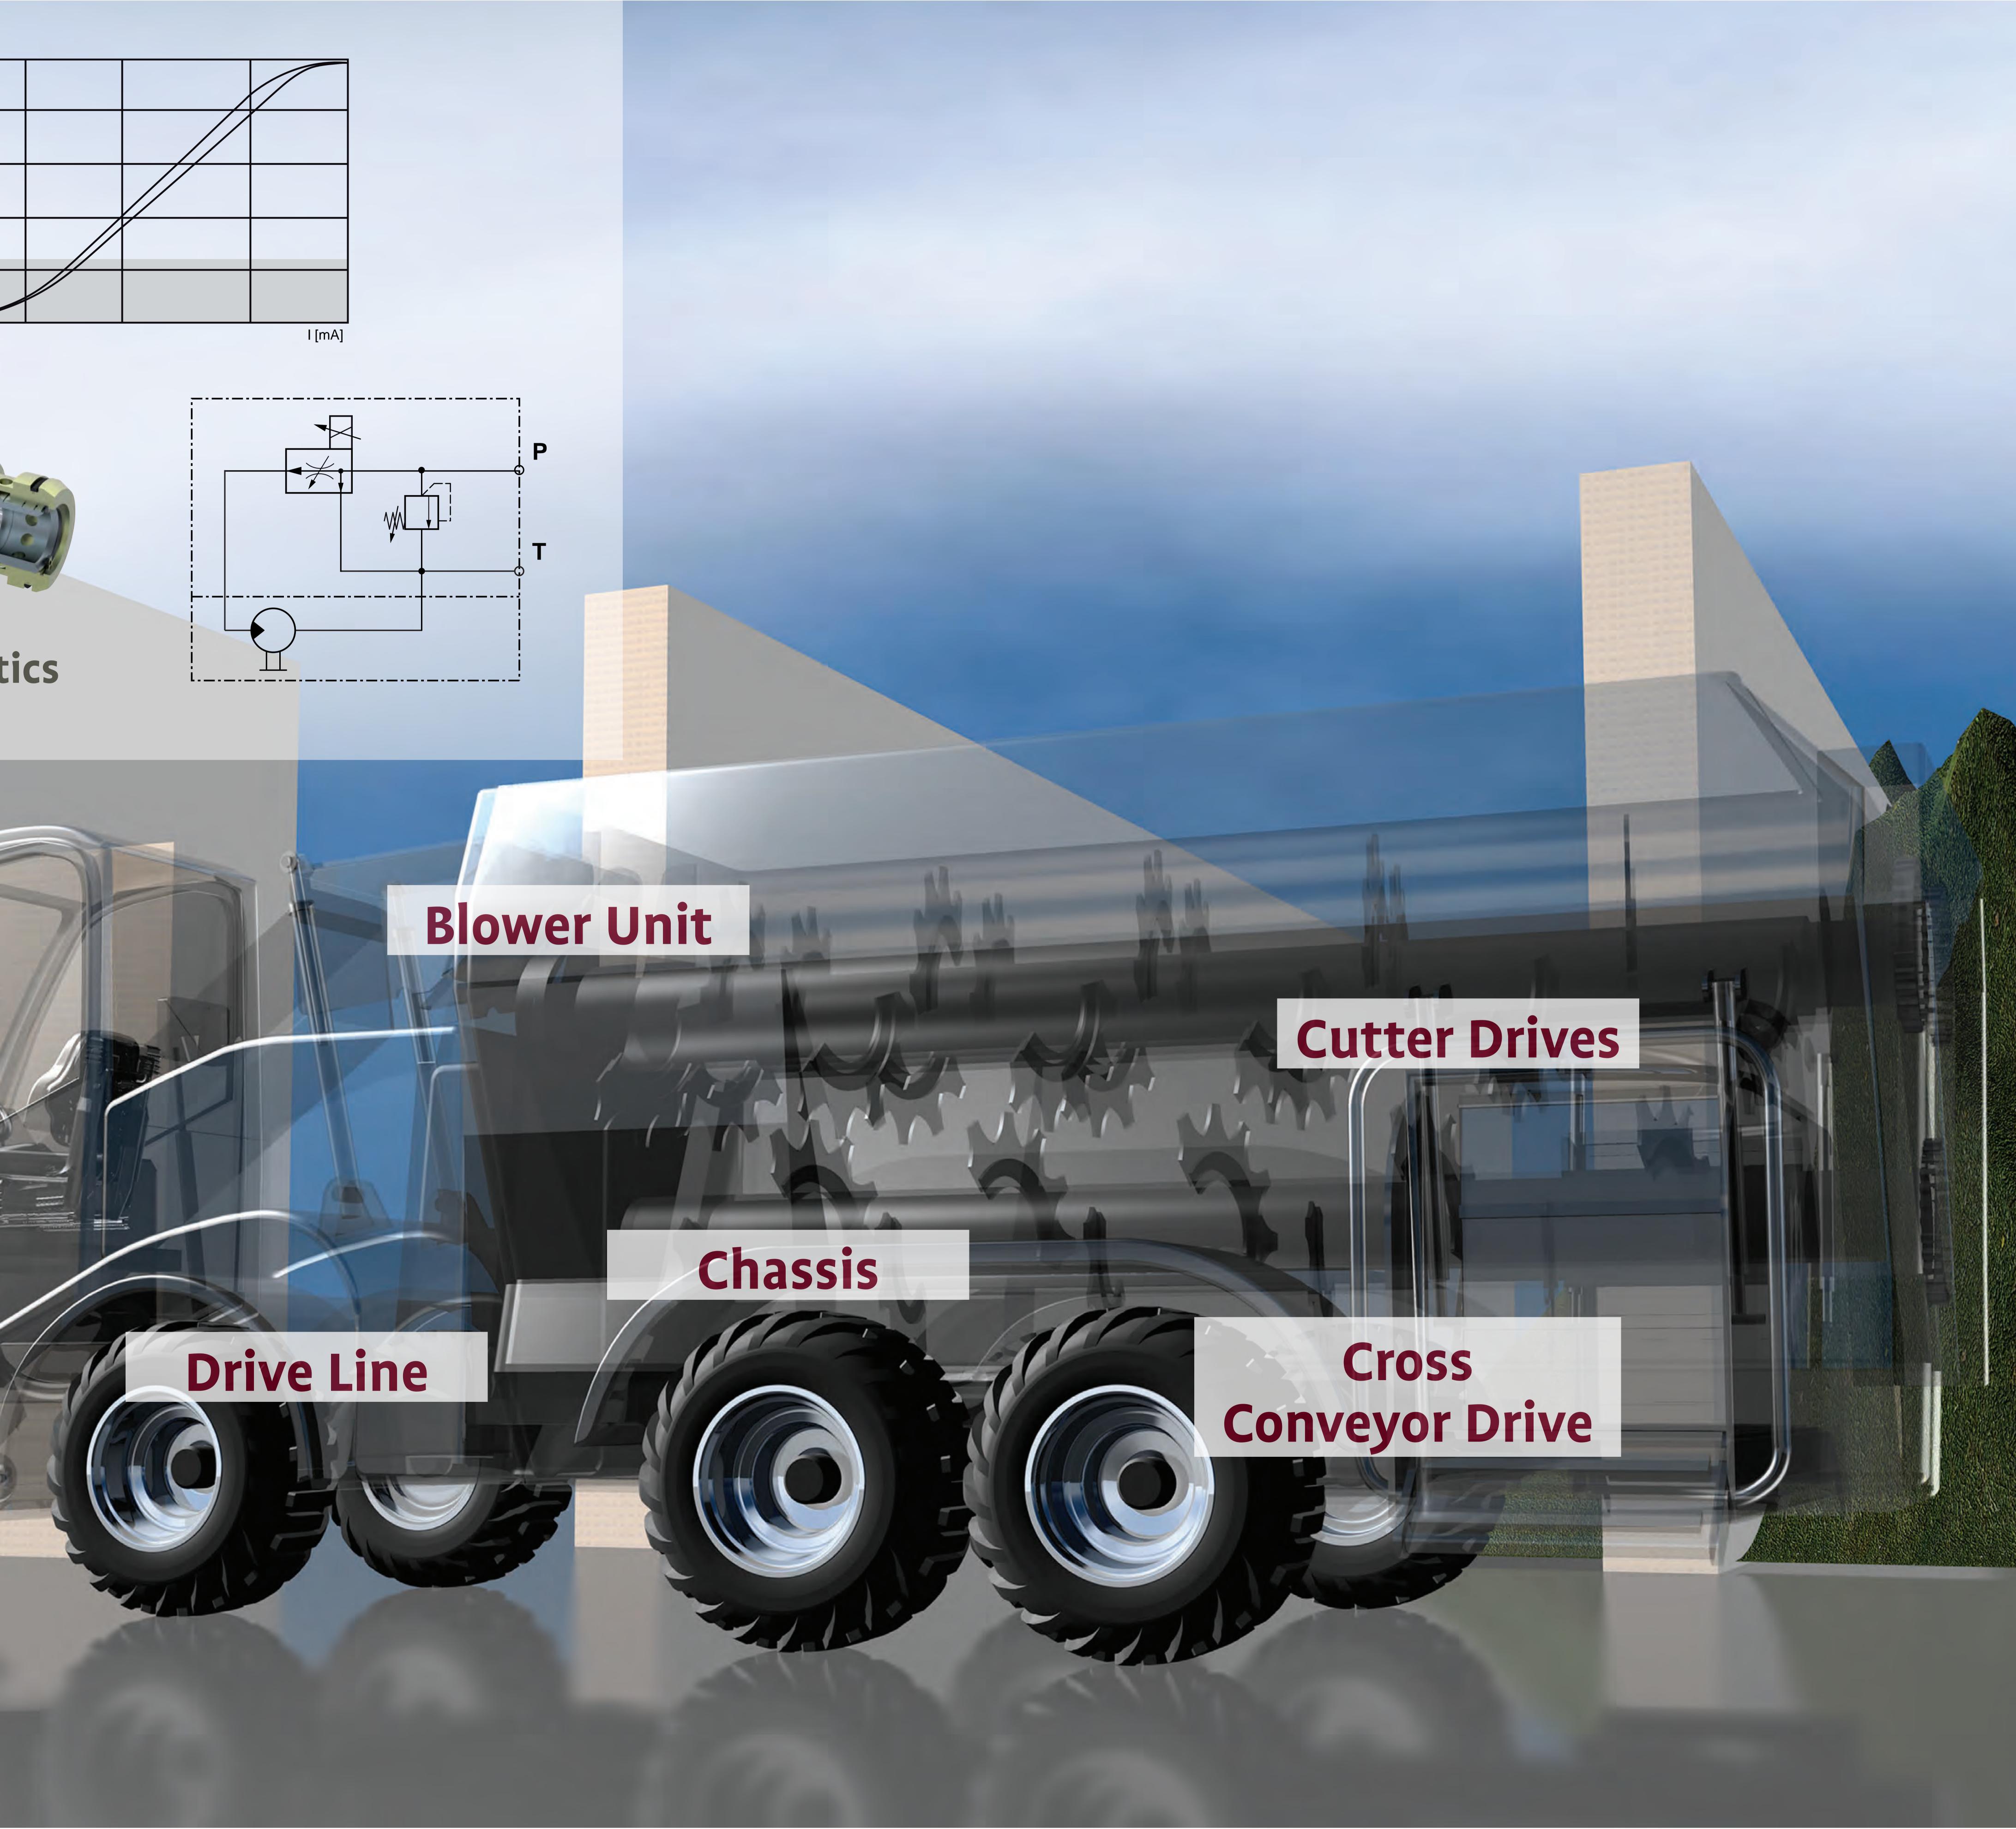

#### Feeder Mixer

# Smooth Control

# **Cross Conveyor Drive**

- Belt Control (Directional Control Valve LVS/HDS, Flow Control Valve SRx)

# Chassis

- Leveling System (System Manifold Block)

## **Cutter Drives**

- Cutter Drive Control (Directional Control Valve HDS, System Manifold Block, Flow Control Valve SRx)

## **Blower Unit**

- Blower Control (Gear Motor APM /QXM, Directional Control Valve HDS, System Manifold Block, Flow Control Valve SRx)
- Ejector Flap Control (System Manifold Block)

# Drive Line

- Oil Supply (Gear Pump AP)
- Cooler Fan Drive (Fan Drive Motor APM/STB-LRU, Inverse Prop. Pressure Relief Valve DBVSA, Cooler-Bypass Thermostat Valve WDTUVA)