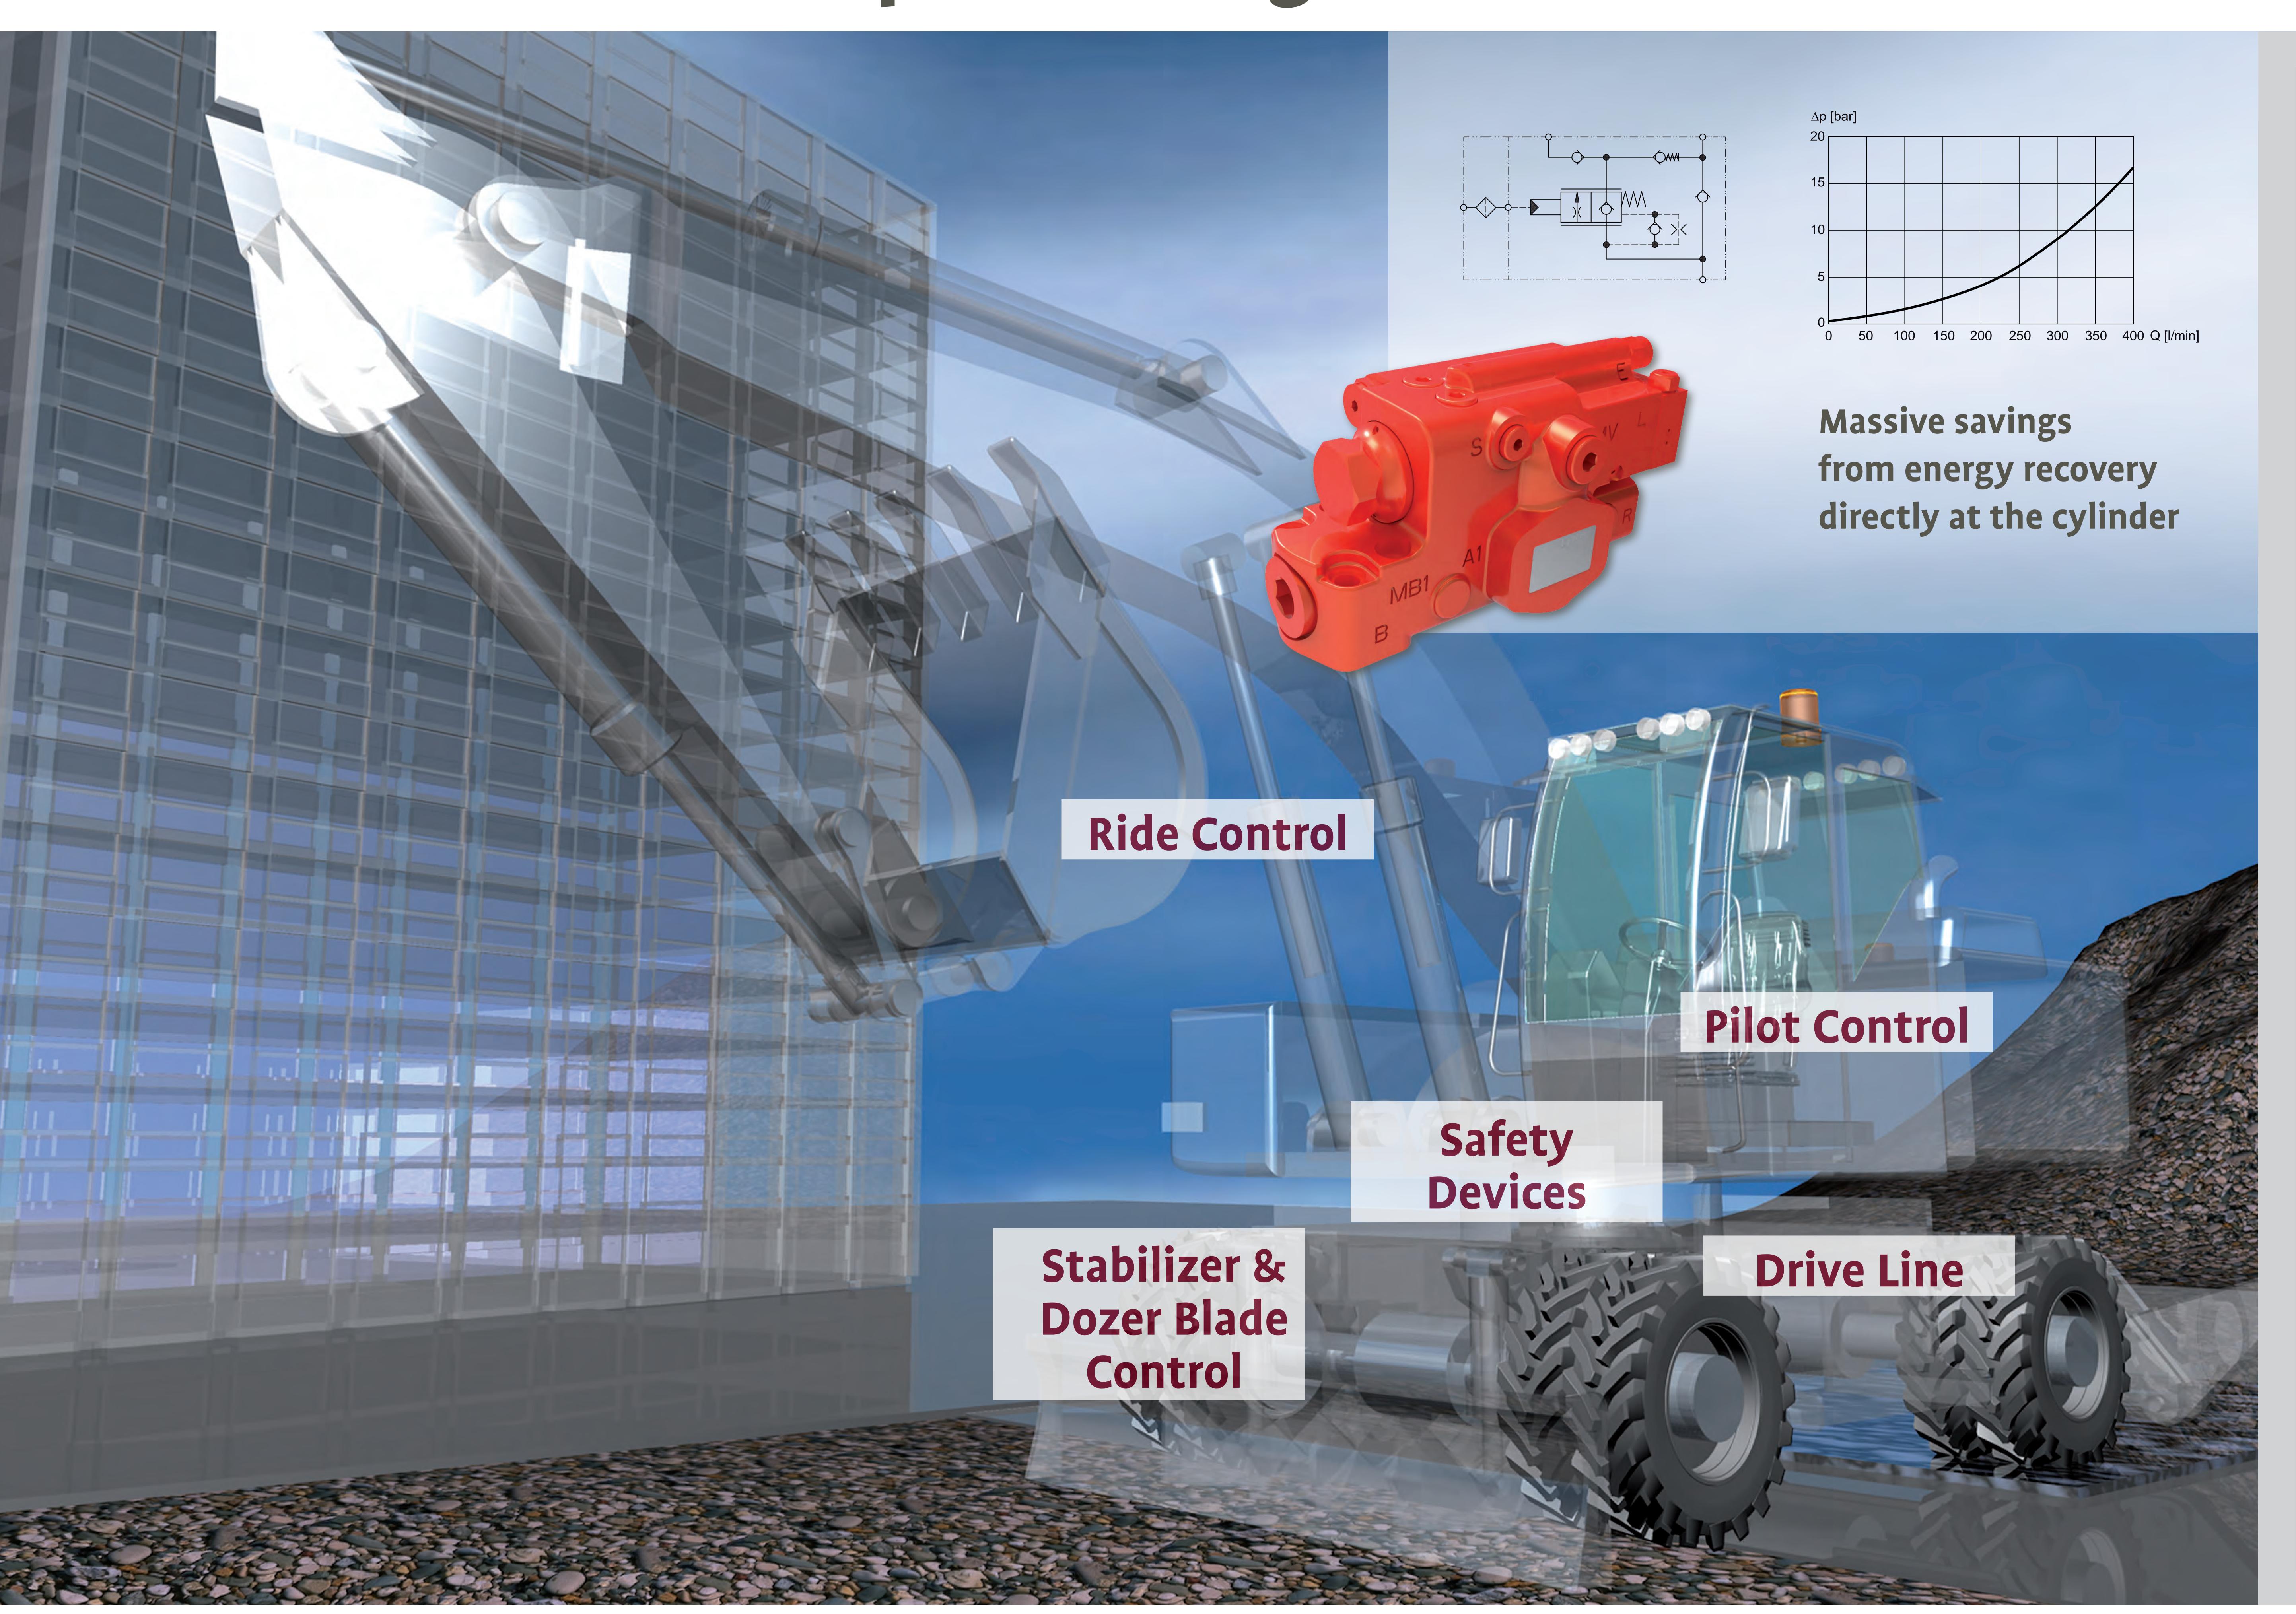

#### Solutions for

### Pilot Control

- Cabin Raising, Grab Rotate,
Steer-by-Wire, Safety, Logic and
other Auxiliary Functions
(Modular Stacking System, Compact Block,
Remote Control Shuttle Valve Block WVB,
Directional Control Valve LVS,
Cylinder Series DWD/DW/PZL)

# Safety Devices

- Pipe Rupture (Valves Serie CFS / ESV / RS)
- Load Holding, Load Control
   (Valves Serie CINDY-REG/CINDY/REFUVA/BBV)

## Drive Line

- Oil Supply (Gear Pump AP)
- Cooler Fan Drive

   (Internal Gear Unit QXM,
   Fan Drive Motor APFM/STB-LRU,
   Inverse Prop. Pressure Relief Valve DBVSA,
   Cooler-Bypass Thermostat Valve WDTUVA)
- Transmission Control (Special Valve)

### Ride Control

- Boom, Arm, Bucket (Special Valve, Cylinder Series DWD)

# Stabilizer & Dozer Blade Control

(System Manifold Block, Check Valve ERV/DERV Cylinder Series DW)