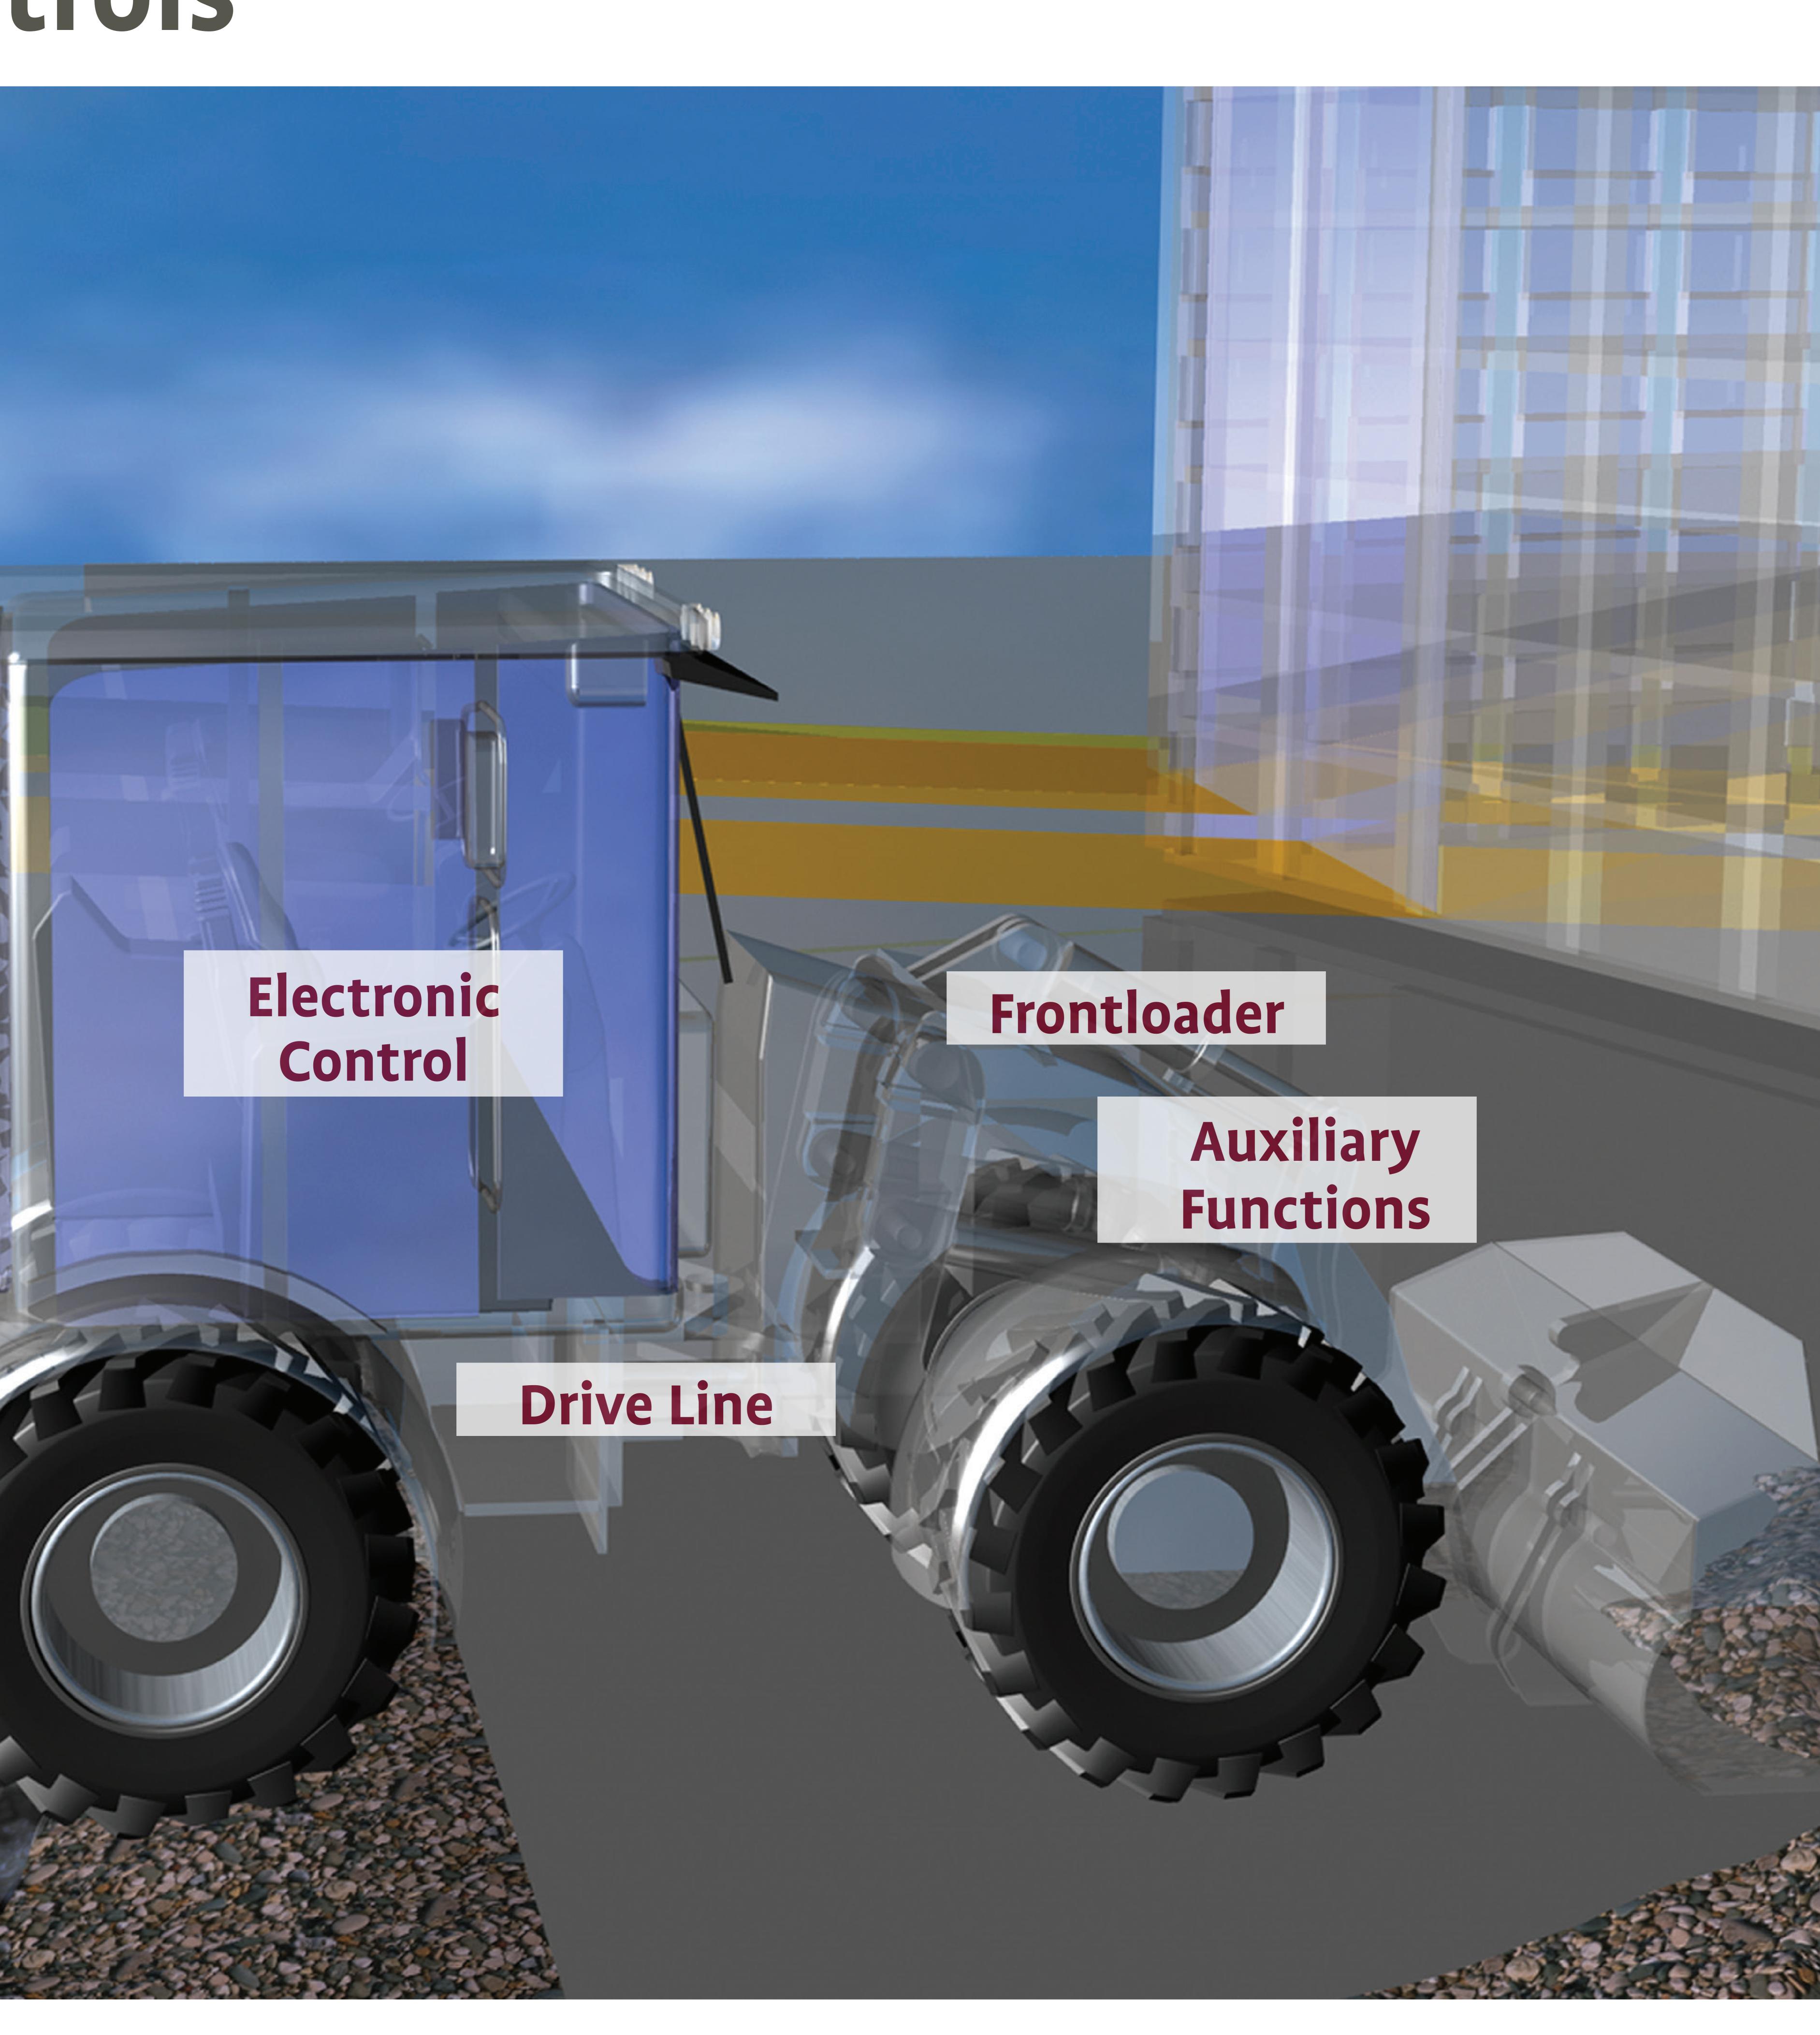

### **Electronic Control**

- (Analog, Digital, CAN-Bus, ISO-Bus)

#### Backhoe (Standard)

- Boom, Stick, Bucket (Directional Control Valve HDS /LVS)
- Swing (Directional Control Valve HDS /LVS)
- Horizontal Shift (Directional Control Valve HDS /LVS)

#### Auxiliary Functions

- Outriggers
   (Directional Control Valve HDS /LVS, Seat Valves SVH04, System Manifold Block)
- Quick Coupler (System Manifold Block)
- Options
   (Directional Control Valve HDS /SVC)
- Locking, Dampening Device (System Manifold Block)

#### Drive Line

- Oil Supply (Gear Pump AP)
- Cooler Fan Drive
   (Fan Drive Motor APFM / STB-LRU,
   Inverse Prop. Pressure Relief Valve DBVCA,
   Cooler-Bypass Thermostat Valve WDTUVA)
- Suspension (System Manifold Block)

#### Frontloader

- Boom, Bucket, Auxiliary (Directional Control Valve HDS/HDM/LVS)
- Ride Control Device (System Manifold Block)